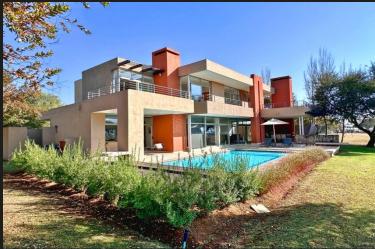

## Discover Luxury and a High Quality Lifestyle

NOTABLE FEATURES 5 Bedrooms en suite 8.8kw Solar System 24 Hours Security Boathouse & Heated Pool A luxurious and truly exceptional home for the discerning buyer has become available in the African contemporary designed Waterford Golf & River estate. The open plan design, state-of-the-art kitchen, spacious dining area and informal lounge, fitted with a pool table create an atmosphere of easygoing luxury. Double doors leading into the TV lounge and a private guest suite, encourage easy and relaxed living. Natural light streams through the custom sliding doors and clerestory windows which lead onto the pool deck, entertainment patio with a built-in braai and a second private patio on the opposite side of the pool. Upstairs 4 en-suite bedrooms invite occupants to private retreats and outdoor patios to enjoy the tranquility and stunning views of the river in the distance and magnificent sunrises and sunsets. Every aspect of this home has been carefully designed to offer the utmost...