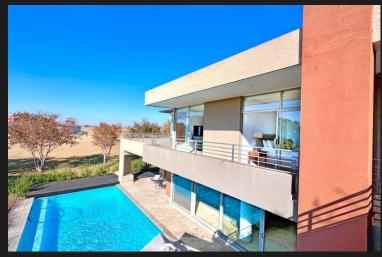

## Discover Luxury and a High Quality Lifestyle

NOTABLE FEATURES 5 Bedrooms en suite 8.8kw Solar System 24 Hours Security Boathouse & Heated Pool A luxurious and truly exceptional home for the discerning buyer has become available in the African contemporary designed Waterford Golf & River estate. The open plan design, state-of-the-art kitchen, spacious dining area and informal lounge, fitted with a pool table create an atmosphere of easygoing luxury. Double doors leading into the TV lounge and a private guest suite, encourage easy and relaxed living. Natural light streams through the custom sliding doors and clerestory windows which lead onto the pool deck, entertainment patio with a built-in braai and a second private patio on the opposite side of the pool. Upstairs 4 en-suite bedrooms invite occupants to private retreats and outdoor patios to enjoy the tranquility and stunning views of the river in the distance and magnificent sunrises and sunsets. Every aspect of this home has been carefully designed to offer the utmost...