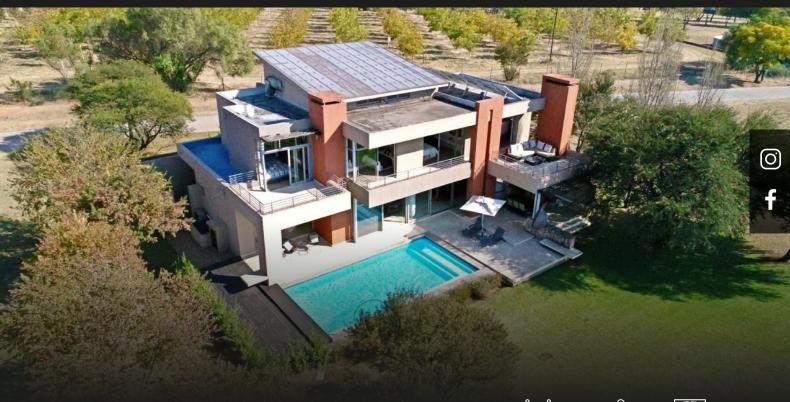

## Discover Luxury and a High Quality Lifestyle

NOTABLE FEATURES 5 Bedrooms en suite 8.8kw Solar System 24 Hours Security Boathouse & Heated Pool A luxurious and truly exceptional home for the discerning buyer has become available in the African contemporary designed Waterford Golf & River estate. The open plan design, state-of-the-art kitchen, spacious dining area and informal lounge, fitted with a pool table create an atmosphere of easygoing luxury. Double doors leading into the TV lounge and a private guest suite, encourage easy and relaxed living. Natural light streams through the custom sliding doors and clerestory windows which lead onto the pool deck, entertainment patio with a built-in braai and a second private patio on the opposite side of the pool. Upstairs 4 en-suite bedrooms invite occupants to private retreats and outdoor patios to enjoy the tranquility and stunning views of the river in the distance and magnificent sunrises and sunsets. Every aspect of this home has been carefully designed to offer the utmost...