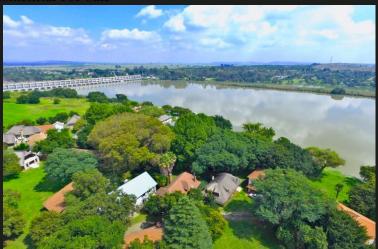

## R1,800,000 Luciana Country Estate, Parys

Tranquil living

**4** 🕹 2 🖺 1

Discover the charm of this double-storey thatch home offering stunning river and garden views, 4 bedrooms and 2 bathrooms. Fully furnished (excluding personal items), the downstairs features an open-plan lounge with a wood fireplace, dining room, and kitchen, creating a warm and inviting atmosphere. A bathroom and bedroom provide convenience on the ground floor, while an outside storage area and patio enhance functionality and relaxation. Upstairs, a small lounge, additional bathroom, and three bedrooms await, complemented by a patio with a separate jacuzzi (currently unused). Included is a boat locker. Luciana features a 24 hour manned security entrance, boat launching service, immaculate gardens, communal pool, entertainment hall and over-flow guest suites. Just a short drive from Pont de Val and the arty town of Parys. CASH ONLY