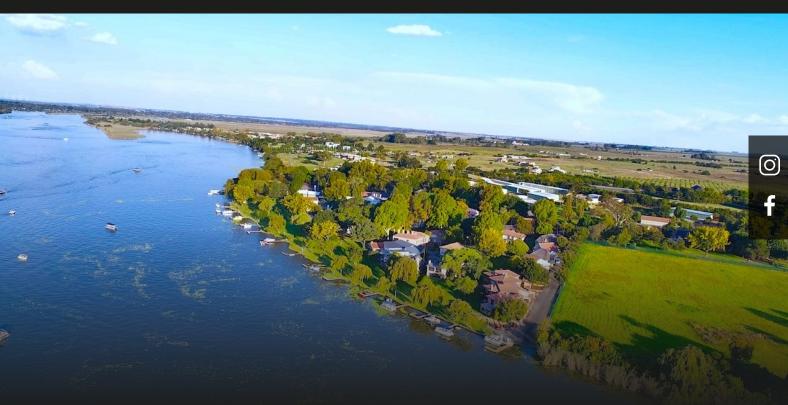

## R1,800,000 Luciana Country Estate, Parys

Tranquil living

**4** 🕹 2 🖺 1

Discover the charm of this double-storey thatch home offering stunning river and garden views, 4 bedrooms and 2 bathrooms. Fully furnished (excluding personal items), the downstairs features an open-plan lounge with a wood fireplace, dining room, and kitchen, creating a warm and inviting atmosphere. A bathroom and bedroom provide convenience on the ground floor, while an outside storage area and patio enhance functionality and relaxation. Upstairs, a small lounge, additional bathroom, and three bedrooms await, complemented by a patio with a separate jacuzzi (currently unused). Included is a boat locker. Luciana features a 24 hour manned security entrance, boat launching service, immaculate gardens, communal pool, entertainment hall and over-flow guest suites. Just a short drive from Pont de Val and the arty town of Parys. CASH ONLY