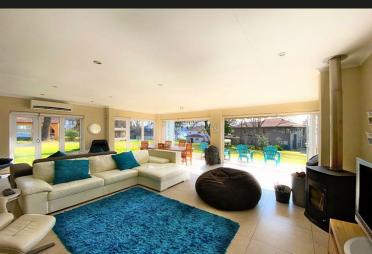

## R1,990,000 Luciana Country Estate, Parys

Enjoy lovely family weekends away in this stunning hideaway on the banks of the Vaal river. Featuring an ideal open plan living area with large stacker doors offering lovely views of the manicured lawns and river, 3 bedrooms, 2 bathrooms, car port, fire place and boat locker. It is easy to see why this lifestyle is so sought after. Luciana features a 24 hour manned security entrance, boat launching service, immaculate gardens, communal pool, entertainment hall and over-flow guest suites. Just a short drive from Pont de Val and the arty town of Parys.