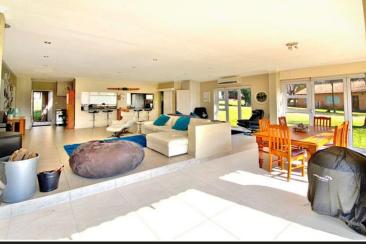

## R1,990,000 Luciana Country Estate, Parys

Enjoy lovely family weekends away in this stunning hideaway on the banks of the Vaal river. Featuring an ideal open plan living area with large stacker doors offering lovely views of the manicured lawns and river, 3 bedrooms, 2 bathrooms, car port, fire place and boat locker. It is easy to see why this lifestyle is so sought after. Luciana features a 24 hour manned security entrance, boat launching service, immaculate gardens, communal pool, entertainment hall and over-flow guest suites. Just a short drive from Pont de Val and the arty town of Parys.