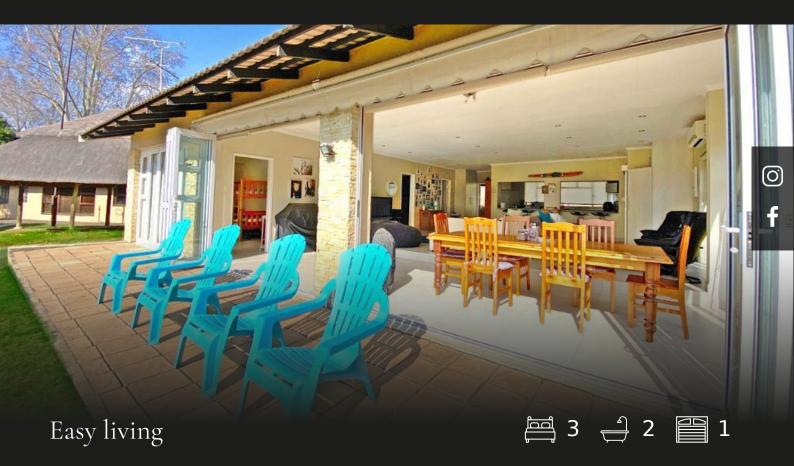

## R1,990,000 Luciana Country Estate, Parys

Enjoy lovely family weekends away in this stunning hideaway on the banks of the Vaal river. Featuring an ideal open plan living area with large stacker doors offering lovely views of the manicured lawns and river, 3 bedrooms, 2 bathrooms, car port, fire place and boat locker. It is easy to see why this lifestyle is so sought after. Luciana features a 24 hour manned security entrance, boat launching service, immaculate gardens, communal pool, entertainment hall and over-flow guest suites. Just a short drive from Pont de Val and the arty town of Parys.

## Features

| interior |   |              |   | Exterior |    |          |       |
|----------|---|--------------|---|----------|----|----------|-------|
| Bedrooms | 3 | Bathrooms    | 2 | Garages  | 1  | Security | Yes   |
| Kitchens | 1 | Recep. Rooms | 2 | Pool     | No | Views    | False |