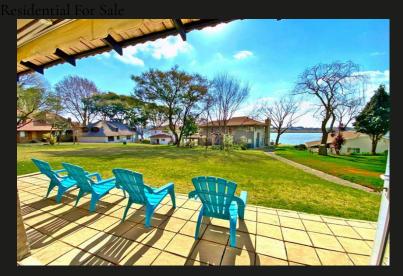

## R1,990,000 Luciana Country Estate, Parys

Enjoy lovely family weekends away in this stunning hideaway on the banks of the Vaal river. Featuring an ideal open plan living area with large stacker doors offering lovely views of the manicured lawns and river, 3 bedrooms, 2 bathrooms, car port, fire place and boat locker. It is easy to see why this lifestyle is so sought after. Luciana features a 24 hour manned security entrance, boat launching service, immaculate gardens, communal pool, entertainment hall and over-flow guest suites. Just a short drive from Pont de Val and the arty town of Parys.