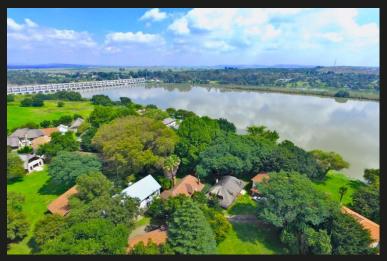

## R3,500,000 Luciana Country Estate, Parys

Notable features - 5 bedrooms, 3 bathrooms - Magnificent garden and river views - Boat Locker included - Located within an established security estate offering various amenities and services Nestled among tree-rich surroundings with manicured lawns, gardens and splendid views of the river. This home offers a sophisticated yet easy-living river lifestyle. Offering an impressive 5 bedrooms, 3 bathrooms, an open plan living space with lovely kitchen, lounge with fire place and dining area. The spacious upstairs balcony and patio both offer ample entertainment space with unspoilt garden and river views. Boat locker included. CASH ONLY - SHARE BLOCK ESTATE Located in one of the most established estates on the banks of the Vaal River offering a 24 hour manned security entrance, boat launching service, immaculate gardens, communal pool, entertainment hall and over-flow quest suites. Just a short drive from Pont de Val and the arty town of Parys.