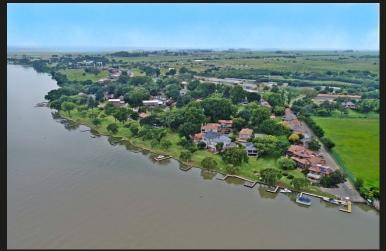

## R3,500,000 Luciana Country Estate, Parys

Notable features - 5 bedrooms, 3 bathrooms - Magnificent garden and river views - Boat Locker included - Located within an established security estate offering various amenities and services Nestled among tree-rich surroundings with manicured lawns, gardens and splendid views of the river. This home offers a sophisticated yet easy-living river lifestyle. Offering an impressive 5 bedrooms, 3 bathrooms, an open plan living space with lovely kitchen, lounge with fire place and dining area. The spacious upstairs balcony and patio both offer ample entertainment space with unspoilt garden and river views. Boat locker included. CASH ONLY - SHARE BLOCK ESTATE Located in one of the most established estates on the banks of the Vaal River offering a 24 hour manned security entrance, boat launching service, immaculate gardens, communal pool, entertainment hall and over-flow quest suites. Just a short drive from Pont de Val and the arty town of Parys.