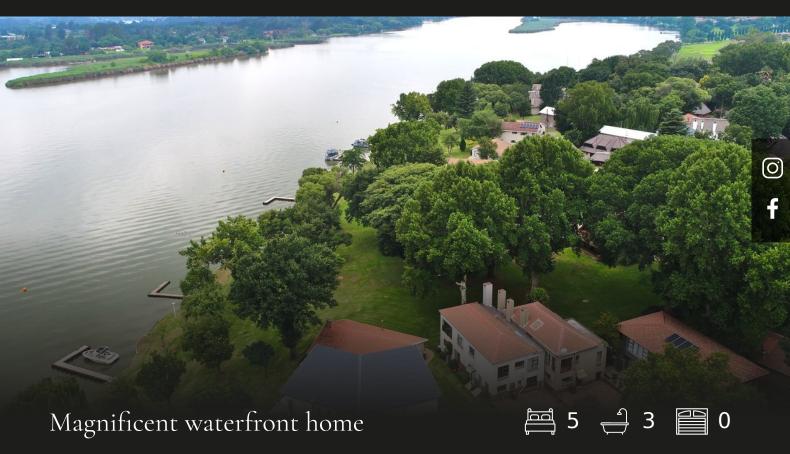

## R3,500,000 Luciana Country Estate, Parys

Notable features - 5 bedrooms, 3 bathrooms - Magnificent garden and river views - Boat Locker included - Located within an established security estate offering various amenities and services Nestled among tree-rich surroundings with manicured lawns, gardens and splendid views of the river. This home offers a sophisticated yet easy-living river lifestyle. Offering an impressive 5 bedrooms, 3 bathrooms, an open plan living space with lovely kitchen, lounge with fire place and dining area. The spacious upstairs balcony and patio both offer ample entertainment space with unspoilt garden and river views. Boat locker included. CASH ONLY - SHARE BLOCK ESTATE Located in one of the most established estates on the banks of the Vaal River offering a 24 hour manned security entrance, boat launching service, immaculate gardens, communal pool, entertainment hall and over-flow quest suites. Just a short drive from Pont de Val and the arty town of Parys.

## Features

| Interior |   |              |   | Exterior |      |      |    |
|----------|---|--------------|---|----------|------|------|----|
| Bedrooms | 5 | Bathrooms    | 3 | Security | Yes  | Pool | No |
| Kitchens | 1 | Recep. Rooms | 2 | Views    | True |      |    |