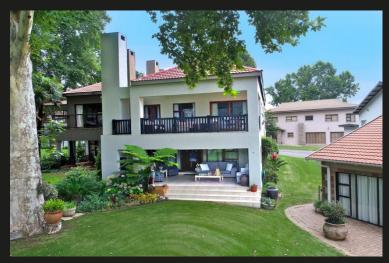

## R3,500,000 Luciana Country Estate, Parys

Notable features - 5 bedrooms, 3 bathrooms - Magnificent garden and river views - Boat Locker included - Located within an established security estate offering various amenities and services Nestled among tree-rich surroundings with manicured lawns, gardens and splendid views of the river. This home offers a sophisticated yet easy-living river lifestyle. Offering an impressive 5 bedrooms, 3 bathrooms, an open plan living space with lovely kitchen, lounge with fire place and dining area. The spacious upstairs balcony and patio both offer ample entertainment space with unspoilt garden and river views. Boat locker included. CASH ONLY - SHARE BLOCK ESTATE Located in one of the most established estates on the banks of the Vaal River offering a 24 hour manned security entrance, boat launching service, immaculate gardens, communal pool, entertainment hall and over-flow quest suites. Just a short drive from Pont de Val and the arty town of Parys.