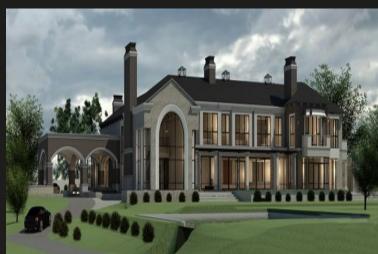

#### UNFINISHED HOUSE

UNFINISHED HOUSE Set to become one of SA's most exclusive residences, this perfectly positioned house has the superstructure construction, roof and glazing in place. Select your own finishes and complete this statement masterpiece. 2,800sqm under roof on 10,000sqm on a prime elevated view site. Sequestered over 3 floors of unparalleled proportions with basement parking for up to 40 cars with planned cigar lounge and cocktail bar, numerous double to treble volumed receptions rooms open to the banquet sized covered patios and pavilion. Gourmet social show and back kitchens, walk-in cold room. 6 Bedroom suites with social family spaces. Gym, spa, home automation, extensive water features and other luxurious appointments.

### Features

| Interior                        |             |                           |          | Exterior                     |                    |                        |            |
|---------------------------------|-------------|---------------------------|----------|------------------------------|--------------------|------------------------|------------|
| Bedrooms<br>Kitchens<br>Studies | 6<br>1<br>1 | Bathrooms<br>Recep. Rooms | 6.5<br>4 | Garages<br>Security<br>Views | 30<br>Yes<br>False | Domestic Accom<br>Pool | n. 2<br>No |

#### **Sizes**

Internal 2800m<sup>2</sup> External 10000m<sup>2</sup>

Web Ref: RL2936 www.hamiltons.co.za

esidential For Sale