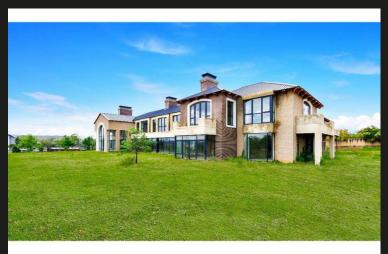

#### UNFINISHED HOUSE

UNFINISHED HOUSE Set to become one of SA's most exclusive residences, this perfectly positioned house has the superstructure construction, roof and glazing in place. Select your own finishes and complete this statement masterpiece. 2,800sqm under roof on 10,000sqm on a prime elevated view site. Sequestered over 3 floors of unparalleled proportions with basement parking for up to 40 cars with planned cigar lounge and cocktail bar, numerous double to treble volumed receptions rooms open to the banquet sized covered patios and pavilion. Gourmet social show and back kitchens, walk-in cold room. 6 Bedroom suites with social family spaces. Gym, spa, home automation, extensive water features and other luxurious appointments.