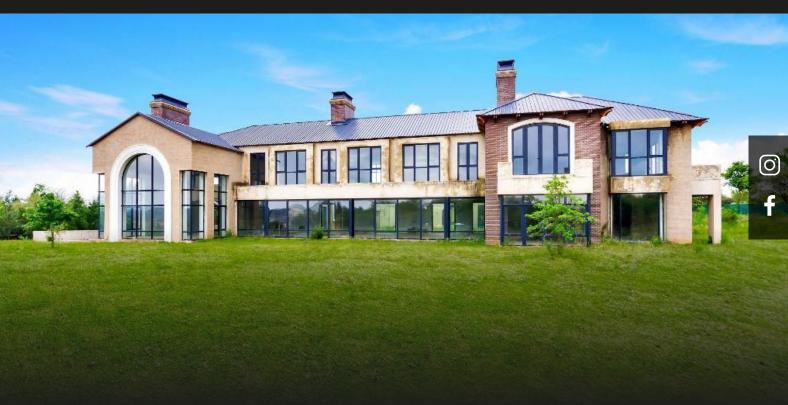

#### UNFINISHED HOUSE

UNFINISHED HOUSE Set to become one of SA's most exclusive residences, this perfectly positioned house has the superstructure construction, roof and glazing in place. Select your own finishes and complete this statement masterpiece. 2,800sqm under roof on 10,000sqm on a prime elevated view site. Sequestered over 3 floors of unparalleled proportions with basement parking for up to 40 cars with planned cigar lounge and cocktail bar, numerous double to treble volumed receptions rooms open to the banquet sized covered patios and pavilion. Gourmet social show and back kitchens, walk-in cold room. 6 Bedroom suites with social family spaces. Gym, spa, home automation, extensive water features and other luxurious appointments.

### Features

| Interior                        |             |                           |          | Exterior                     |                    |                        |            |
|---------------------------------|-------------|---------------------------|----------|------------------------------|--------------------|------------------------|------------|
| Bedrooms<br>Kitchens<br>Studies | 6<br>1<br>1 | Bathrooms<br>Recep. Rooms | 6.5<br>4 | Garages<br>Security<br>Views | 30<br>Yes<br>False | Domestic Accom<br>Pool | n. 2<br>No |

#### **Sizes**

Internal 2800m<sup>2</sup> External 10000m<sup>2</sup>

Web Ref: RL2936 www.hamiltons.co.za

esidential For Sale