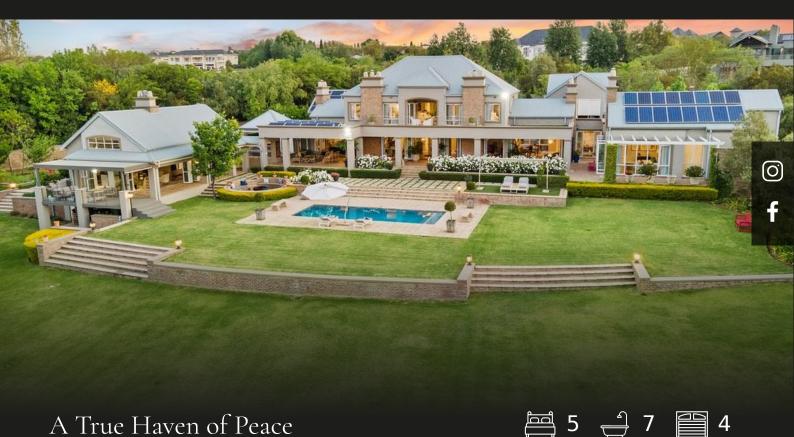

## A True Haven of Peace

A true haven of peace, where charm and authenticity reign! Step into a garden paradise beyond imagination, where the blend of colours, natural light, and seamless flow make this property truly unique. Designed by renowned architect Julian Architectural Design, it is comfortably situated on one of the few plots that provide panoramic views of the surrounding suburbs. Without a doubt, this home offers all the advantages of a mansion, with various outdoor terraces that seamlessly connect with the interior living spaces, all of which can be enjoyed in complete privacy. Features include a fully integrated solar inverter system, a private study, gym, high-quality surround sound throughout, a fully equipped home theatre, central air-conditioning and a borehole. Nestled in the heart of the prestigious, award-winning Waterfall Equestrian Estate, this luxurious paradise boasts a total living area of 1292 square meters. Upon entering, you'll find an open floor plan featuring strategically placed...

## Features

| Interior                        |             |                           |        | Exterior                     |                  |                               |
|---------------------------------|-------------|---------------------------|--------|------------------------------|------------------|-------------------------------|
| Bedrooms<br>Kitchens<br>Studies | 5<br>2<br>2 | Bathrooms<br>Recep. Rooms | 7<br>4 | Garages<br>Security<br>Views | 4<br>Yes<br>True | Domestic Accom. 2<br>Pool Yes |
| Sizes                           |             |                           |        |                              |                  |                               |
| Internal 1292                   |             |                           |        |                              |                  |                               |