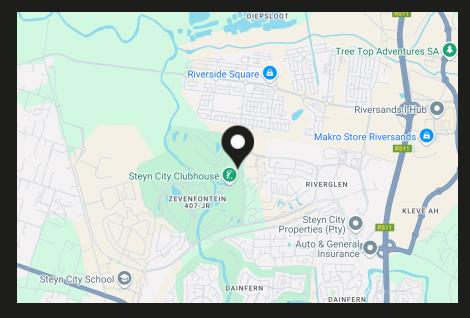

## R8,500,000 Steyn City, Midrand

Welcome to an exceptional opportunity to own a piece of prime real estate! Located on the 15th fairway of the award winning Nicklaus design championship golf course, inclusive of approved plans and renders by Gottsmans architects this piece of land boasts an enviable location with convenient access to major highways, shopping centres, schools, and recreational facilities. The area is known for its vibrant community, scenic beauty, and rapid growth, making it a highly desirable place to live and invest. Key Features: Size: 1240sqm Zoning: suitable for residential development Utilities: Energy supplied by Eskom, Fibre Ready, Cellular coverage Topography: Flat, ideal for construction Accessibility: Easy access to main roads and public transportation Nearby Amenities: Close proximity to parks, schools, shopping centres, medical facilities Potential: Great opportunity with pre approved building plans and renders Don't miss out on the chance to own this exceptional piece of land. Make...