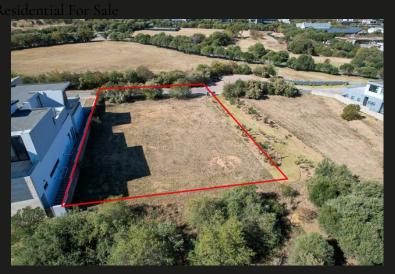

## R8,500,000 Steyn City, Midrand

Welcome to an exceptional opportunity to own a piece of prime real estate! Located on the 15th fairway of the award winning Nicklaus design championship golf course, inclusive of approved plans and renders by Gottsmans architects this piece of land boasts an enviable location with convenient access to major highways, shopping centres, schools, and recreational facilities. The area is known for its vibrant community, scenic beauty, and rapid growth, making it a highly desirable place to live and invest. Key Features: Size: 1240sqm Zoning: suitable for residential development Utilities: Energy supplied by Eskom, Fibre Ready, Cellular coverage Topography: Flat, ideal for construction Accessibility: Easy access to main roads and public transportation Nearby Amenities: Close proximity to parks, schools, shopping centres, medical facilities Potential: Great opportunity with pre approved building plans and renders Don't miss out on the chance to own this exceptional piece of land. Make...