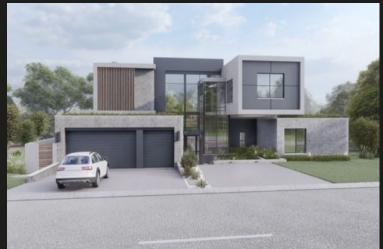

This piece of land boasts an enviable location that is within walking distance of Steyn City School inclusive of approved plans and renders by DBM architects and 550sqm of floor tiles. With convenient access to major highways, shopping centres, schools, and recreational facilities. The area is known for its vibrant community, scenic beauty, and rapid growth, making it a highly desirable place to live and invest. Key Features: Size: 1048sqm Zoning: suitable for residential development Utilities: Energy supplied by Eskom, Fibre Ready, Cellular coverage Topography: Flat, ideal for construction Accessibility: Easy access to main roads and public transportation Nearby Amenities: Close proximity to parks, schools, shopping centres, medical facilities Potential: Great opportunity with pre approved building plans and renders Don't miss out on the chance to own this exceptional piece of land. Make your vision a reality and invest in your future today! Call me for a private viewing!