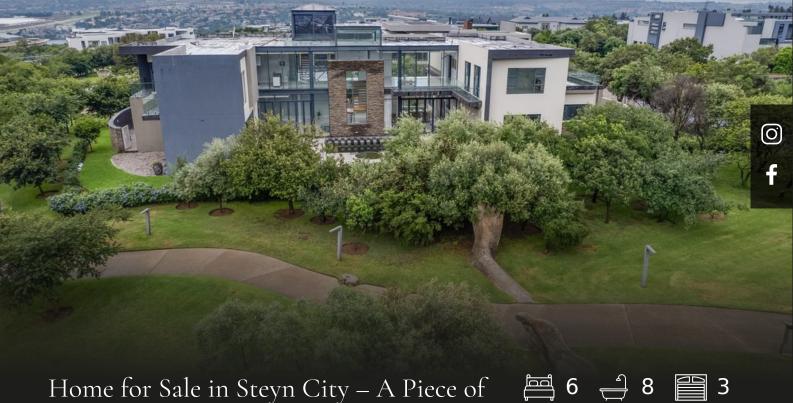

## R18,000,000 Steyn City, Midrand

## Paradise on a Prime Corner Plot

Welcome to this exceptional property located in the heart of Steyn City, offering unrivaled luxury and comfort. This sprawling home is perfectly positioned on a prime corner plot, providing ultimate privacy and spectacular views. With 6 spacious en-suite bedrooms, this residence combines elegance with functionality, making it the ideal home for those who seek both serenity and entertainment. 6 En-suite Bedrooms each with its own luxurious bathroom, providing privacy and comfort for every member of the household. 2 Guest Bathrooms perfect for entertaining and ensuring your guests have a wonderful experience. Cinema Room with Bar and Entertainment Area provides a dedicated space for movie nights, complete with a stylish bar for hosting guests. The lounge, dining room, and kitchen flow seamlessly into each other, creating a bright and spacious area for both relaxation and entertaining. Walk in Cold Room, Scullery and Pantry are designed with convenience in mind, making meal prep and...

## Features

| Interior                        |                 |                           |           | Exterior                     |                  |                                      |
|---------------------------------|-----------------|---------------------------|-----------|------------------------------|------------------|--------------------------------------|
| Bedrooms<br>Kitchens<br>Studies | 6<br>2<br>2     | Bathrooms<br>Recep. Rooms | 8<br>5    | Garages<br>Security<br>Views | 3<br>Yes<br>True | Domestic Accom. <u>1</u><br>Pool Yes |
| Sizes                           |                 |                           | Financial |                              |                  |                                      |
| Internal<br>External            | 960m²<br>1380m² |                           |           | Levies                       | 5500.00          |                                      |