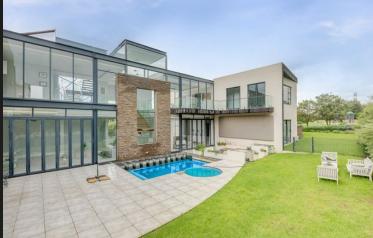

## Paradise on a Prime Corner Plot

Welcome to this exceptional property located in the heart of Steyn City, offering unrivaled luxury and comfort. This sprawling home is perfectly positioned on a prime corner plot, providing ultimate privacy and spectacular views. With 6 spacious en-suite bedrooms, this residence combines elegance with functionality, making it the ideal home for those who seek both serenity and entertainment. 6 En-suite Bedrooms each with its own luxurious bathroom, providing privacy and comfort for every member of the household. 2 Guest Bathrooms perfect for entertaining and ensuring your guests have a wonderful experience. Cinema Room with Bar and Entertainment Area provides a dedicated space for movie nights, complete with a stylish bar for hosting guests. The lounge, dining room, and kitchen flow seamlessly into each other, creating a bright and spacious area for both relaxation and entertaining. Walk in Cold Room, Scullery and Pantry are designed with convenience in mind, making meal prep and...