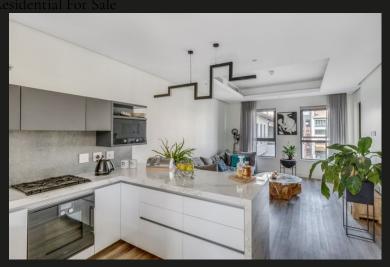

## Exquisite One-Bedroom Ensuite Apartment in Steyn City Estate

Discover the epitome of urban living in this stunning one-bedroom ensuite apartment, ideally located in the City Centre. This residence seamlessly combines comfort and sophistication, offering a luxurious lifestyle within the prestigious Steyn City Estate. Enjoy uninterrupted living with no load shedding or water shedding, ensuring your everyday life remains hassle-free. Upon entering, you will be greeted by a beautifully designed open-plan living space that features modern finishes and an abundance of natural light. The Blu Line kitchen is a culinary enthusiast's dream, equipped with top-of-the-line Gaggenau appliances, including a gas stove and electric oven. Additional conveniences include a washing machine, dryer, dishwasher, and microwave. Step out onto your private balcony to take in breathtaking views of Central Park—perfect for enjoying morning coffee or unwinding with a glass of wine at sunset. Curtains and blinds are included in the sale. Residents of Steyn City Estate...