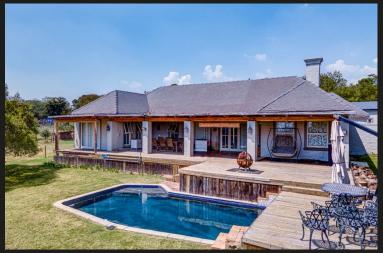

## R9,800,000 Kyalami AH, Midrand

This newly renovated farmhouse sits on over 22 000 square meters of land within the highly sought after Kyalami Agricultural Holdings! Featuring five full sized bedrooms. Three of the five bedrooms are en-suite, with an option to have an outdoor separate cottage, a lounge and dining area with a stunning exposed brick fireplace! The kitchen is spectacular with superior marble and high end appliances. The finish on this property is fantastic, down to the quality of the flooring and cabinetry. The entertainment area includes decking, braai areas and a pool. Sunsets are amazing every time. There are two separate gates to the property - one to the main house and another to the stables. The property offers a borehole and three individual fibre lines that run through to the house, cottage and stables. Stables are fully equipped. The property also offers a staff cottage with two bedrooms, a lounge and dining area. The cottage and groomsmen cottages are all brand new and just fitted with new...