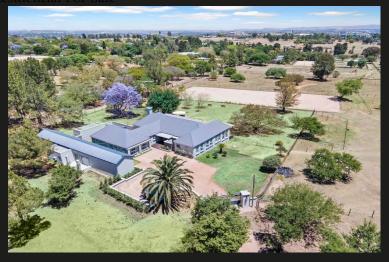

## R9,800,000 Kyalami AH, Midrand

This newly renovated farmhouse sits on over 22 000 square meters of land within the highly sought after Kyalami Agricultural Holdings! Featuring five full sized bedrooms. Three of the five bedrooms are en-suite, with an option to have an outdoor separate cottage, a lounge and dining area with a stunning exposed brick fireplace! The kitchen is spectacular with superior marble and high end appliances. The finish on this property is fantastic, down to the quality of the flooring and cabinetry. The entertainment area includes decking, braai areas and a pool. Sunsets are amazing every time. There are two separate gates to the property - one to the main house and another to the stables. The property offers a borehole and three individual fibre lines that run through to the house, cottage and stables. Stables are fully equipped. The property also offers a staff cottage with two bedrooms, a lounge and dining area. The cottage and groomsmen cottages are all brand new and just fitted with new...