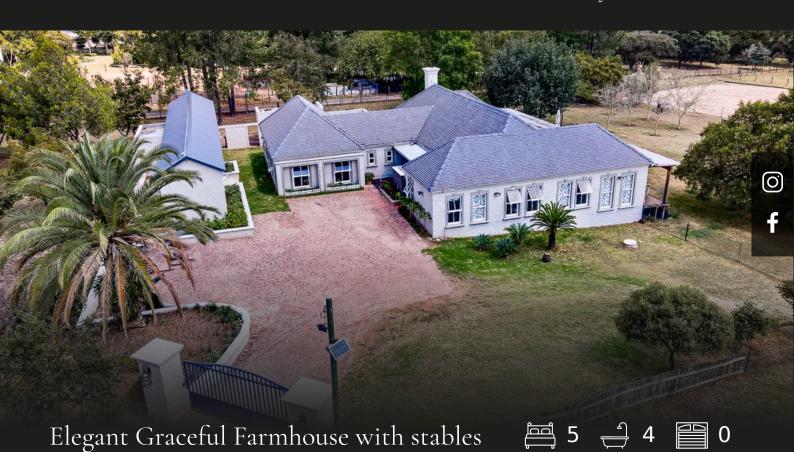

## R9,800,000 Kyalami AH, Midrand

This newly renovated farmhouse sits on over 22 000 square meters of land within the highly sought after Kyalami Agricultural Holdings! Featuring five full sized bedrooms. Three of the five bedrooms are en-suite, with an option to have an outdoor separate cottage, a lounge and dining area with a stunning exposed brick fireplace! The kitchen is spectacular with superior marble and high end appliances. The finish on this property is fantastic, down to the quality of the flooring and cabinetry. The entertainment area includes decking, braai areas and a pool. Sunsets are amazing every time. There are two separate gates to the property - one to the main house and another to the stables. The property offers a borehole and three individual fibre lines that run through to the house, cottage and stables. Stables are fully equipped. The property also offers a staff cottage with two bedrooms, a lounge and dining area. The cottage and groomsmen cottages are all brand new and just fitted with new...