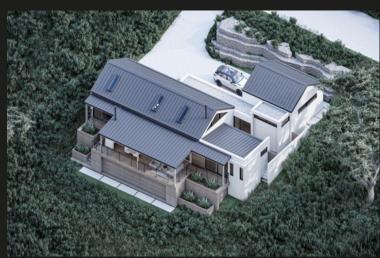

## Lifestyle options for you to consider on Simola Golf and Country Estate

This 1121m2 erf is in the Blueberry Hills section of the Estate where there are beautiful views of the surrounding natural vegetation, over plantations, and out towards the mountainous gorge. There are approved plans for a two-bedroom, two-bath home should the new owner wish to use them, or the option of purchasing the stand and designing your own build. There are building guidelines and a Homeowners Association in place. The pictures are of the architectural rendering of the current plans, which are shown as an illustration of a possible build. The well renown and sought-after Simola Golf and Country Estate in Knysna on the Garden Route in South Africa has much to offer with a variety of activities. Disclaimer: While every effort will be made to ensure that the information contained within the Hamiltons Property Portfolio website and associated websites, is accurate and up to date, Hamiltons Property Portfolio makes no warranty, representation or undertaking whether expressed or...