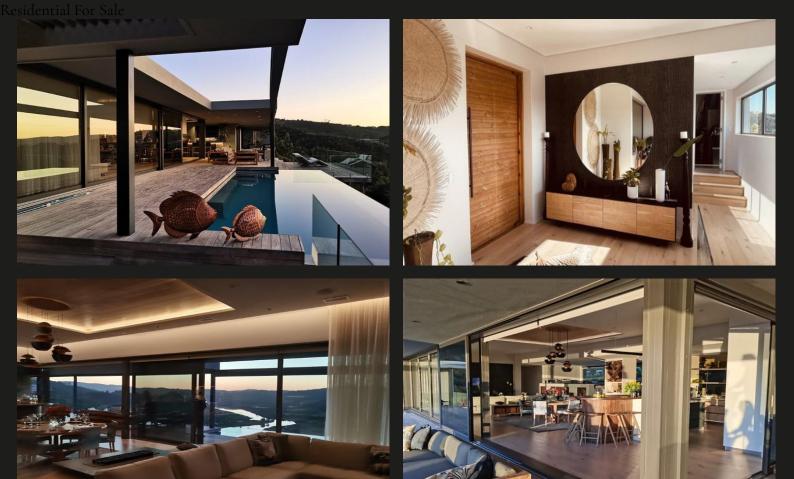

## R22,000,000

Simola, Knysna

South African Sunsets and the Stunning Scenery enhance the Status of this Showcase Home

On the Simola Golf and Country Estate in Knysna on the Garden Route in South Africa, this modern home has Breathtaking views. The home has much to offer. Besides the spacious open-plan living areas, there are 3 bedrooms, 3.5 bathrooms, a large study area, and a 3-car garage which has a lift going up to the living area. Additionally, there is a Sauna, Rim flow solar heated swimming pool, and a bar area for entertainment, and – The following can all be controlled by phone, Siri, or Alexa - Lighting in all rooms, Main Entrance, Garage Doors, Electric Blinds, Patio Screens, Electric Curtains in the main bedroom, Sonos Entertainment System, Sauna Control, Air Conditioning, Pool pumps, Geysers, Solar and the Camera System. In terms of backup power, the home has a Victron System with 36 panels and three, 8Kva inverters, and a 32KW Lithium Battery. The backup water supply has 20,000 l with a central pump as well as a filtration system from the tanks with further filtration for the kitchen....