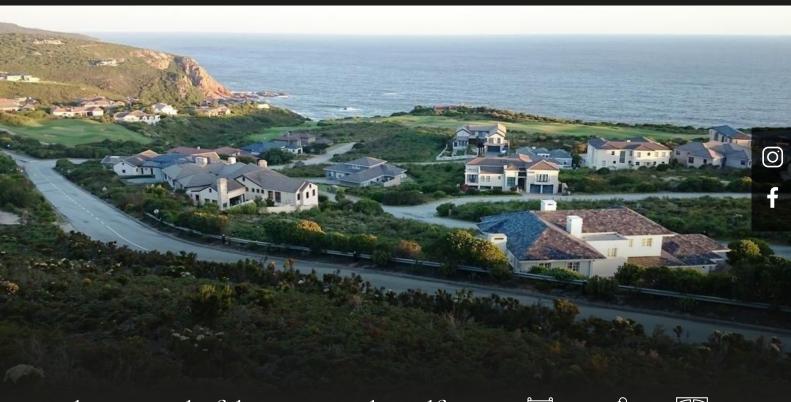

## What a wonderful view - Pezula Golf Estate

No

As one drives onto the Pezula Golf Estate, enters the residential section through a manned security point, and then drives down the road towards this prestigious address, the views are impressive!! The beautiful mix of colours coming from the amazing Indian Ocean, to the green grass of the pristine golf course, to the hue of colours from the natural flora is just a wonderful welcoming sight to any visitor. This 1106m2 erf overlooks the 14th Fairway to the 14th Green. The building access to the site is from the end of the Cul de Sac in a quiet street. The build orientation would have varying advantages from different angles. One can enjoy many leisurely activities, including golf on a course that is well renowned. Pezula Golf Estate is a short drive away from the Knysna Town Central, Knysna Heads, restaurants and many other amenities that Knysna on the Garden Route in South Africa has to offer. Disclaimer: While every effort will be made to ensure that the information...