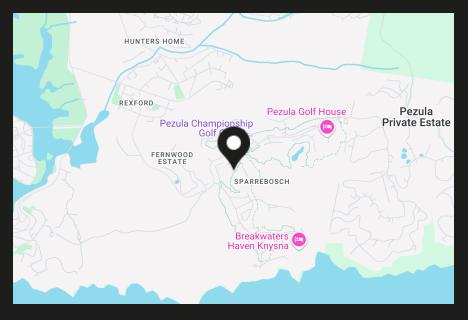

## What a wonderful view - Pezula Golf Estate

No

As one drives onto the Pezula Golf Estate, enters the residential section through a manned security point, and then drives down the road towards this prestigious address, the views are impressive!! The beautiful mix of colours coming from the amazing Indian Ocean, to the green grass of the pristine golf course, to the hue of colours from the natural flora is just a wonderful welcoming sight to any visitor. This 1106m2 erf overlooks the 14th Fairway to the 14th Green. The building access to the site is from the end of the Cul de Sac in a quiet street. The build orientation would have varying advantages from different angles. One can enjoy many leisurely activities, including golf on a course that is well renowned. Pezula Golf Estate is a short drive away from the Knysna Town Central, Knysna Heads, restaurants and many other amenities that Knysna on the Garden Route in South Africa has to offer. Disclaimer: While every effort will be made to ensure that the information...