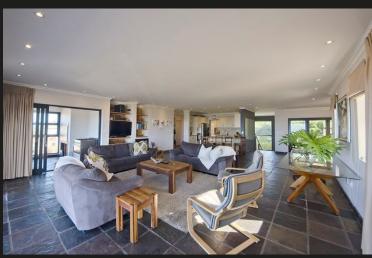

## Stunning coastal Golf Estate retreat -Knysna

Escape to indulgent living at this desirable coastal golf estate residence. Nestled within the prestigious Pezula Golf Estate, this property offers a unique blend of ocean views and world-class golfing experiences where one can immerse themself in the lush greenery and manicured fairways of this beautiful estate. This recently renovated home offers four generously sized en-suite bedrooms, with the expansive master suite and its luxurious bathroom, creating a haven of comfort. This lovely home offers generously sized reception areas which provides ample space for both relaxation and entertaining and are designed to maximise the view over the Indian ocean. The well-appointed kitchen is a chef's dream, featuring modern appliances, granite countertops, and a breakfast bar for casual dining. The home also features an enclosed braai area, a 13 KV woodburning fireplace manufactured by Hydro fire as well as a gas fireplace. There are two automated garages and ample off-street parking....

## <u>Features</u>

| Interior             |                |                           |        | Exterior        |                    |                   |             |
|----------------------|----------------|---------------------------|--------|-----------------|--------------------|-------------------|-------------|
| Bedrooms<br>Kitchens | 4<br>1         | Bathrooms<br>Recep. Rooms | 4<br>3 | Garages<br>Pool | 2<br>No            | Security<br>Views | Yes<br>True |
| Sizes                |                |                           |        | Financial       |                    |                   |             |
| Internal<br>External | 550m²<br>875m² |                           |        | Rates<br>Levies | 3750.00<br>3400.00 |                   |             |