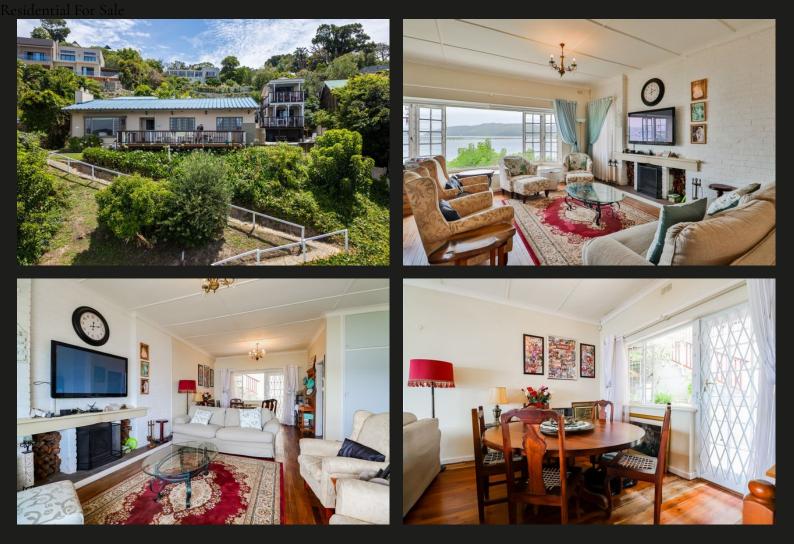

## Exclusively marketed By Hamilton's -Live, Work and Play

Offering commanding views across the lagoon and through the Heads to the horizon, this versatile property offers three income-producing cottages as well as an original Knysna home situated in a quiet cul-de-sac. The main house has an open-plan dining and lounge area, kitchen with a separate pantry, entrance hall, two spacious bedrooms, one of which is air-conditioned, and one and a half bathrooms. An expansive front deck completes the main structure. There are three cottages, currently profitably rented as holiday lets, available. Two offer semi-self-catering with magnificent views over the lagoon and one smaller unit with its own private entrance. Outdoor entertainment space and a braai area is provided for the cottages. The property offers a lithium iron battery powered inverter system for both cottages as well as the main house, rain water tanks and a double automated garage with additional storage. The purchase includes the furniture in the two main cottages to ensure a...