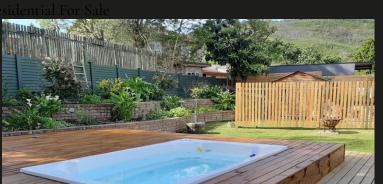

## A gem with many possibilities

Beautiful 5 Bedroom, 6 bathroom house for sale in Upper Old Place The main house comprises of: • 2 x Large Main bedrooms with 3 beautiful en-suite bathrooms (1 bedroom has 1 en-suite, the other one has 2 en-suite – 1 with bath, the other with shower) • 2 x large bedrooms with beautiful en-suite bathrooms • All bedroom have their own patio • Large foyer behind beautiful barn doors • Spacious lounge/dining area with wood burning fireplace • A 60m2 fully enclosed entertaining/dining/braai area with 6 glass sliding doors • Newly renovated kitchen with Caesar stone countertops and space for all appliances • Separate laundry, scullery and pantry • Wooden front deck The Separate flat, located on the lower level, offers income potential and consist of: • 1x Bedroom • Study area • Well sized kitchen • Lounge/dining area • Huge walk-in shower • Private patio • Own entrance • 50m2 in size. Additional features: • Outdoor 12-seater Jacuzzi • Outdoor deck • Outdoor braai...