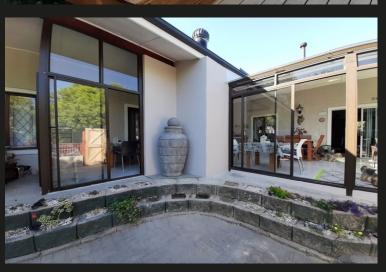

## A gem with many possibilities

Beautiful 5 Bedroom, 6 bathroom house for sale in Upper Old Place The main house comprises of: • 2 x Large Main bedrooms with 3 beautiful en-suite bathrooms (1 bedroom has 1 en-suite, the other one has 2 en-suite – 1 with bath, the other with shower) • 2 x large bedrooms with beautiful en-suite bathrooms • All bedroom have their own patio • Large foyer behind beautiful barn doors • Spacious lounge/dining area with wood burning fireplace • A 60m2 fully enclosed entertaining/dining/braai area with 6 glass sliding doors • Newly renovated kitchen with Caesar stone countertops and space for all appliances • Separate laundry, scullery and pantry • Wooden front deck The Separate flat, located on the lower level, offers income potential and consist of: • 1x Bedroom • Study area • Well sized kitchen • Lounge/dining area • Huge walk-in shower • Private patio • Own entrance • 50m2 in size. Additional features: • Outdoor 12-seater Jacuzzi • Outdoor deck • Outdoor braai...