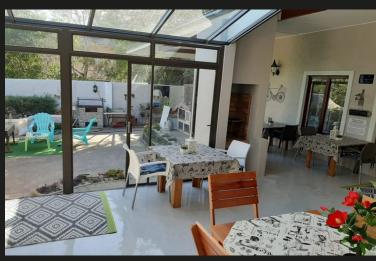

## A gem with many possibilities

Beautiful 5 Bedroom, 6 bathroom house for sale in Upper Old Place The main house comprises of: • 2 x Large Main bedrooms with 3 beautiful en-suite bathrooms (1 bedroom has 1 en-suite, the other one has 2 en-suite – 1 with bath, the other with shower) • 2 x large bedrooms with beautiful en-suite bathrooms • All bedroom have their own patio • Large foyer behind beautiful barn doors • Spacious lounge/dining area with wood burning fireplace • A 60m2 fully enclosed entertaining/dining/braai area with 6 glass sliding doors • Newly renovated kitchen with Caesar stone countertops and space for all appliances • Separate laundry, scullery and pantry • Wooden front deck The Separate flat, located on the lower level, offers income potential and consist of: • 1x Bedroom • Study area • Well sized kitchen • Lounge/dining area • Huge walk-in shower • Private patio • Own entrance • 50m2 in size. Additional features: • Outdoor 12-seater Jacuzzi • Outdoor deck • Outdoor braai...