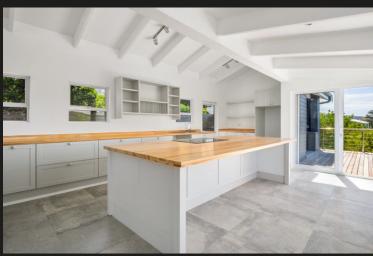

## Stunning views from this five bedroom home in Knysna

Exclusively marketed By Hamilton's Multi fuinctional home sitting high on the ridgeline, and offering panoramic views over the Knysna estuary below, lies this breathtaking 5-bedroom, all en-suite home. Offering an unparalleled blend of modern elegance and natural beauty. This architectural gem features expansive windows that frame panoramic views of the lagoon, creating a serene backdrop that changes with the tides. This new build home boasts clean lines, open spaces, and unique design elements that elevate its aesthetic appeal. The open-concept main floor features a living area with vaulted ceilings that flows seamlessly into the high-end designer kitchen, complete with an oversized centre island. The kitchen offers top-of-the-line appliances, quartz countertops, and ample storage. The home offers many outdoor spaces to take in the outstanding views, including each bedroom, and a main deck with a built-in braai area off the kitchen. Each of the five generously sized bedrooms is...