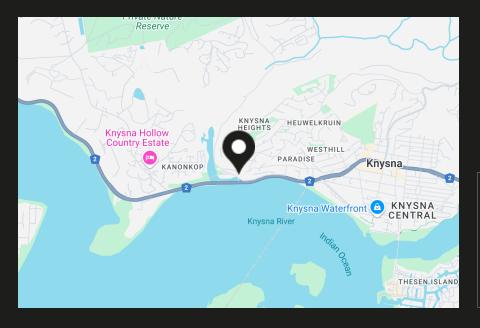

## Knysna Heights at a glance

Knysna is considered the "Pearl" of the Garden Route. It is made up of various suburbs which stretch around our famous lagoon from the Western Heads to the Eastern Heads. Offering activities for all age groups, from hiking, cycling, fishing, boating, walking, bowling, tennis, to the refinement of gentle activity in a lifestyle retirement village. Knysna is a short 60 kms from the George Airport - or the even-closer Plettenberg Bay airport - for those wishing to commute by air. Brenton on Sea hugs the coastline with access to the Brenton beach. There are freehold homes as well as several apartment blocks. While the Brenton on Sea Hotel offers a delightful spot to have meals or an evening drink. Brenton on Lake borders the lagoon with direct access to the water....