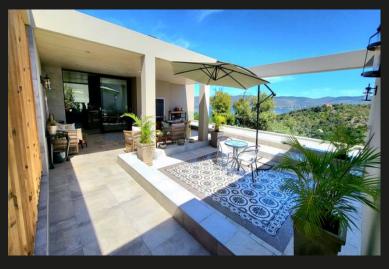

## Stunning Architectural Masterpiece with 4 4.5 2 2 Breathtaking Lagoon Views

Welcome to this extraordinary architectural gem, perfectly nestled on an exclusive hillside offering panoramic, unobstructed views of the shimmering lagoon below and the Outeniqua mountain range in the distance. This contemporary residence is a symphony of Glass, Concrete, Wood & Stone. The home is a testament to modern design, featuring clean lines, expansive glass walls, and a seamless indoor-outdoor flow that captures the essence of luxurious coastal living. The home offer four en-suite bedrooms and is designed to be a large single residence or to accommodate dual living, each with their own entrances, boasting two kitchens and entertainment areas and each with its own fireplace. Property Highlights: Breathtaking Views: Enjoy sweeping lagoon vistas from nearly every room in the house, where natural light floods the space and stunning sunsets are a daily spectacle from this West facing home. Architectural Excellence: Designed by a renowned architect, Nic Oliver, this home boasts...