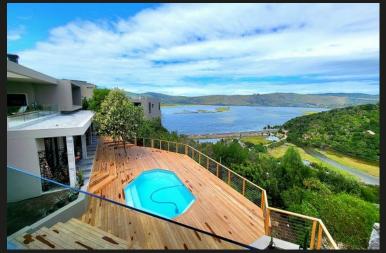

## Stunning Architectural Masterpiece with 4 4.5 2 2 Breathtaking Lagoon Views

Welcome to this extraordinary architectural gem, perfectly nestled on an exclusive hillside offering panoramic, unobstructed views of the shimmering lagoon below and the Outeniqua mountain range in the distance. This contemporary residence is a symphony of Glass, Concrete, Wood & Stone. The home is a testament to modern design, featuring clean lines, expansive glass walls, and a seamless indoor-outdoor flow that captures the essence of luxurious coastal living. The home offer four en-suite bedrooms and is designed to be a large single residence or to accommodate dual living, each with their own entrances, boasting two kitchens and entertainment areas and each with its own fireplace. Property Highlights: Breathtaking Views: Enjoy sweeping lagoon vistas from nearly every room in the house, where natural light floods the space and stunning sunsets are a daily spectacle from this West facing home. Architectural Excellence: Designed by a renowned architect, Nic Oliver, this home boasts...

## Features

Bedrooms 4 Bathrooms 4.5 Garages 2 Security Yes Kitchens 2 Recep. Rooms 4 Pool Yes Views True

Sizes Financial

Internal 530m² Rates 3500.00 External 1187m²

Web Ref: RL20908 www.hamiltons.co.za

Kesidential For Sale