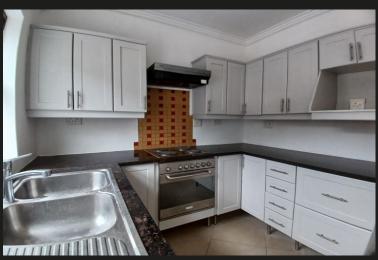

## Modern three bedrom townhouse with stunning lagoon views

Discover this spacious 148 sqm townhouse, perfectly positioned to offer both style and convenience. With breathtaking lagoon views and a location just a short stroll from local schools, shops, and restaurants, this property has it all. The entry level welcomes you with an open-plan living area, seamlessly flowing onto a balcony where you can soak in the serene lagoon vistas. The kitchen is thoughtfully designed and equipped with a built-in oven, hob, and extractor fan. Also on this level, you'll find one of the three bedrooms and a guest cloakroom—ideal for visitors. Upstairs, the main bedroom features an en-suite bathroom, while the second well-sized bedroom is served by an additional bathroom. A single garage completes this lock-up-and-go lifestyle home. For a personal tour of this delightful property, contact Jacqui Mitchell Disclaimer: While every effort will be made to ensure that the information contained within the Hamiltons Property Portfolio website is accurate and up to...