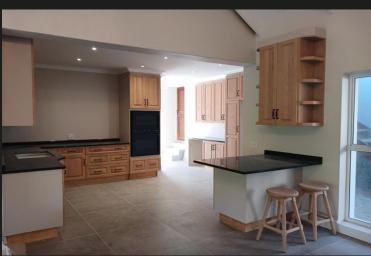

This stunning home comprising of four spacious bedrooms and three bathrooms is the ideal opportunity for those wishing to create a bespoke home without the aggravation that is associated with building from scratch. The price includes all fixtures and fittings. The home is situated along a green belt offering privacy and views of nature. The living room features vaulted ceilings with exposed trusses and forms the core of the home which effortlessly leads onto the covered patio with built in braai. Two bedrooms, which share a bathroom, are located to the one side of the house with the oversized master suite being located on the other. The open plan kitchen has a separate laundry and scullery with direct access to a drying yard. A separate entrance one bedroom self contained cottage complete this lovely well designed home. Priced as a completed home the developer is giving potential purchasers the opportunity to finish the home according to their own style and taste, currently the...