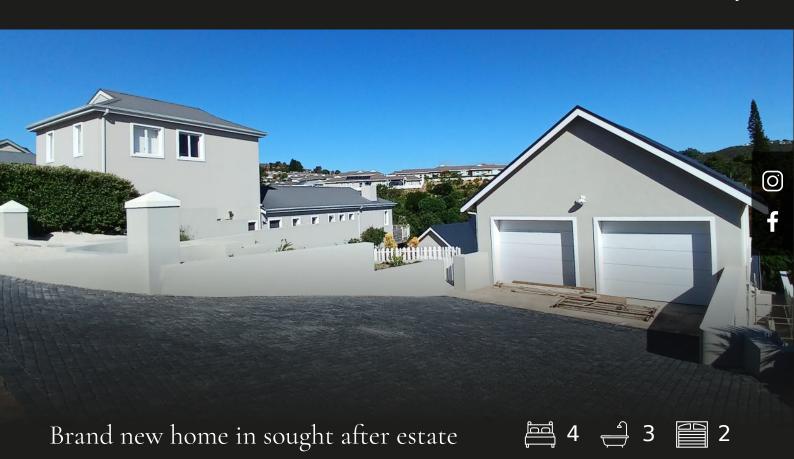

This stunning home comprising of four spacious bedrooms and three bathrooms is the ideal opportunity for those wishing to create a bespoke home without the aggravation that is associated with building from scratch. The price includes all fixtures and fittings. The home is situated along a green belt offering privacy and views of nature. The living room features vaulted ceilings with exposed trusses and forms the core of the home which effortlessly leads onto the covered patio with built in braai. Two bedrooms, which share a bathroom, are located to the one side of the house with the oversized master suite being located on the other. The open plan kitchen has a separate laundry and scullery with direct access to a drying yard. A separate entrance one bedroom self contained cottage complete this lovely well designed home. Priced as a completed home the developer is giving potential purchasers the opportunity to finish the home according to their own style and taste, currently the...