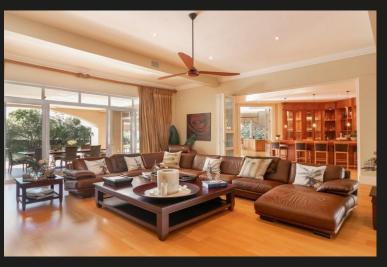

## Gracious manor home for sale in Belvidere

Exclusively marketed by Hamilton's - In the protected hamlet of Old Belvidere, nestled between the trees on the edge of the Knysna Lagoon lies this gracious Manor home. With over an acre of manicured land, this family home offers an abundance of light airy spaces. The home is 1206m2 which includes the double garages and storeroom. Undercover garage area is 260m2. The living and entertainment areas are centered around the bar area, making this the perfect home for entertaining. Large undercover patios wrap around two sides of the home extending the indoor living seamlessly to the outside. A dream kitchen with breakfast nook, large study with conference space and a wine cellar with vaulted ceiling completes the downstairs area. Up the sweeping staircase there are four climate controlled en-suite bedrooms, and a gym area that can also be used as a pyjama lounge. Two units comprising of separate bedroom, lounge and bathrooms are accessed from the outside. A pool and gazebo, two...