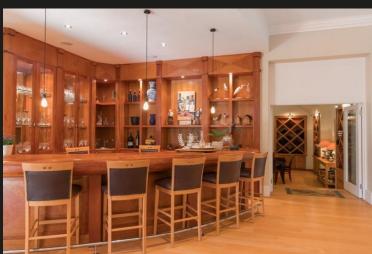

## Gracious manor home for sale in Belvidere

Exclusively marketed by Hamilton's - In the protected hamlet of Old Belvidere, nestled between the trees on the edge of the Knysna Lagoon lies this gracious Manor home. With over an acre of manicured land, this family home offers an abundance of light airy spaces. The home is 1206m2 which includes the double garages and storeroom. Undercover garage area is 260m2. The living and entertainment areas are centered around the bar area, making this the perfect home for entertaining. Large undercover patios wrap around two sides of the home extending the indoor living seamlessly to the outside. A dream kitchen with breakfast nook, large study with conference space and a wine cellar with vaulted ceiling completes the downstairs area. Up the sweeping staircase there are four climate controlled en-suite bedrooms, and a gym area that can also be used as a pyjama lounge. Two units comprising of separate bedroom, lounge and bathrooms are accessed from the outside. A pool and gazebo, two...