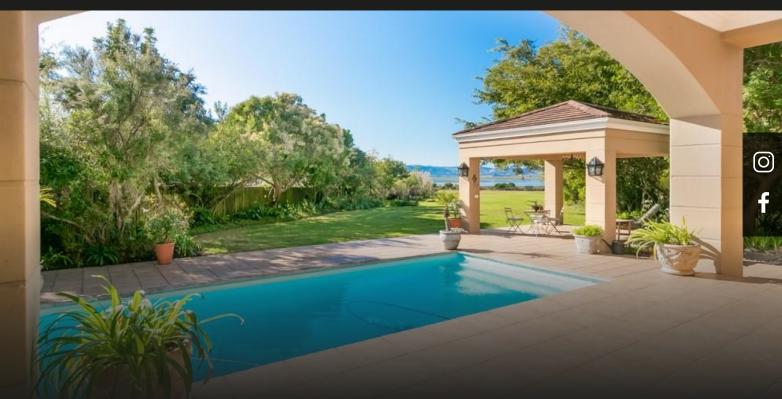

## Gracious manor home for sale in Belvidere

Exclusively marketed by Hamilton's - In the protected hamlet of Old Belvidere, nestled between the trees on the edge of the Knysna Lagoon lies this gracious Manor home. With over an acre of manicured land, this family home offers an abundance of light airy spaces. The home is 1206m2 which includes the double garages and storeroom. Undercover garage area is 260m2. The living and entertainment areas are centered around the bar area, making this the perfect home for entertaining. Large undercover patios wrap around two sides of the home extending the indoor living seamlessly to the outside. A dream kitchen with breakfast nook, large study with conference space and a wine cellar with vaulted ceiling completes the downstairs area. Up the sweeping staircase there are four climate controlled en-suite bedrooms, and a gym area that can also be used as a pyjama lounge. Two units comprising of separate bedroom, lounge and bathrooms are accessed from the outside. A pool and gazebo, two...