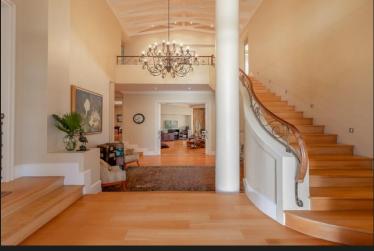

## Gracious manor home for sale in Belvidere

Exclusively marketed by Hamilton's - In the protected hamlet of Old Belvidere, nestled between the trees on the edge of the Knysna Lagoon lies this gracious Manor home. With over an acre of manicured land, this family home offers an abundance of light airy spaces. The home is 1206m2 which includes the double garages and storeroom. Undercover garage area is 260m2. The living and entertainment areas are centered around the bar area, making this the perfect home for entertaining. Large undercover patios wrap around two sides of the home extending the indoor living seamlessly to the outside. A dream kitchen with breakfast nook, large study with conference space and a wine cellar with vaulted ceiling completes the downstairs area. Up the sweeping staircase there are four climate controlled en-suite bedrooms, and a gym area that can also be used as a pyjama lounge. Two units comprising of separate bedroom, lounge and bathrooms are accessed from the outside. A pool and gazebo, two...