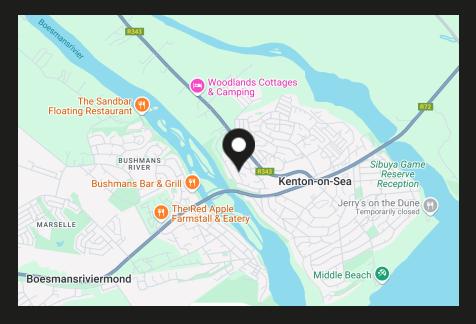

Vacant Land Available in Merryhill Drive 📛 Kenton on Sea

This lovely suburb of Kenton on Sea, characterized by its tranquil setting close to the river and sea, makes this a wonderful prospect to build your dream seaside cottage. Ease of living in a gated 24 hour security village and a stones throw away from the Merryhill Marina boat launching facility makes this a very lucrative place to be. Affordable and the right address you are assured that your investment will yield results.

## Merryhill at a glance

The Eastern Cape's Kenton-on-Sea offers a truly exceptional beach holiday or residential experience. This coastal region has great weather year round, hence known as the Sunshine Coast or, in more tech-friendly parlance, #WhereTheSunSpendsTheWinter. It's the unique combination of wide open beaches, rocky outcrops, secluded coves, crystal clear tidal pools and tranquil rivers that makes Kenton ideally suited for families, adventurers and couples alike. Located on the Route 72, approximately halfway between East London & Port Elizabeth, Kenton-on-Sea is cradled between two rivers, Kariega & Boesmans River (which as a matter of interest, is the longest tidal river in SA). This small town hosts retail outlets, property agencies, private businesses, restaurants, a bank and Kenton...