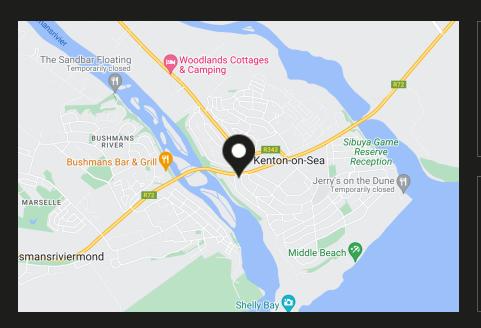

## Merryhill at a glance

The Eastern Cape's Kenton-on-Sea offers a truly exceptional beach holiday or residential experience. This coastal region has great weather year round, hence known as the Sunshine Coast or, in more tech-friendly parlance, #WhereTheSunSpendsTheWinter. It's the unique combination of wide open beaches, rocky outcrops, secluded coves, crystal clear tidal pools and tranquil rivers that makes Kenton ideally suited for families, adventurers and couples alike. Located on the Route 72, approximately halfway between East London & Port Elizabeth, Kenton-on-Sea is cradled between two rivers, Kariega & Boesmans River (which as a matter of interest, is the longest tidal river in SA). This small town hosts retail outlets, property agencies, private businesses, restaurants, a bank and Kenton...