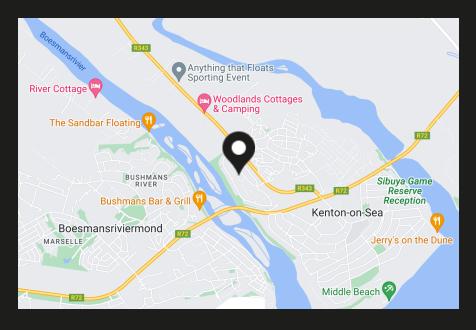

## Merryhill at a glance

The Eastern Cape's Kenton-on-Sea offers a truly exceptional beach holiday or residential experience. This coastal region has great weather year round, hence known as the Sunshine Coast or, in more tech-friendly parlance, #WhereTheSunSpendsTheWinter. It's the unique combination of wide open beaches, rocky outcrops, secluded coves, crystal clear tidal pools and tranquil rivers that makes Kenton ideally suited for families, adventurers and couples alike. Located on the Route 72, approximately halfway between East London & Port Elizabeth, Kenton-on-Sea is cradled between two rivers, Kariega & Boesmans River (which as a matter of interest, is the longest tidal river in SA). This small town hosts retail outlets, property agencies, private businesses, restaurants, a bank and Kenton...