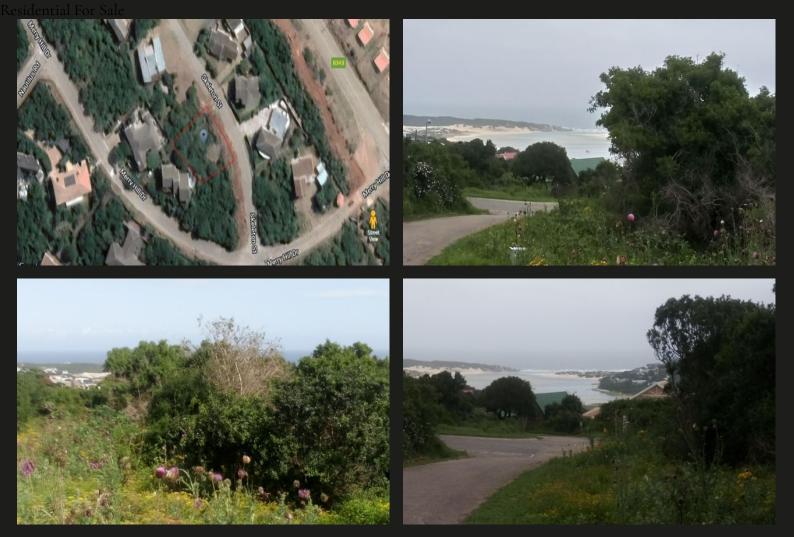

Exclusive MAndate!! A beautiful situated fully serviced stand with lovely river and sea views situated in the secure enclose of Merry Hill is available for sale. This gently sloping stand with excellent building potential is within easy walking distance of the picturesque Kenton Marina where many wonderful Merry Hill community gatherings are held. Security is ensured by virtue of the double electric perimiter fence, guarded gatehouse and single entrance/exit to Merry Hill. A stand with so much to offer for holiday or permanent occupation must not be missed,