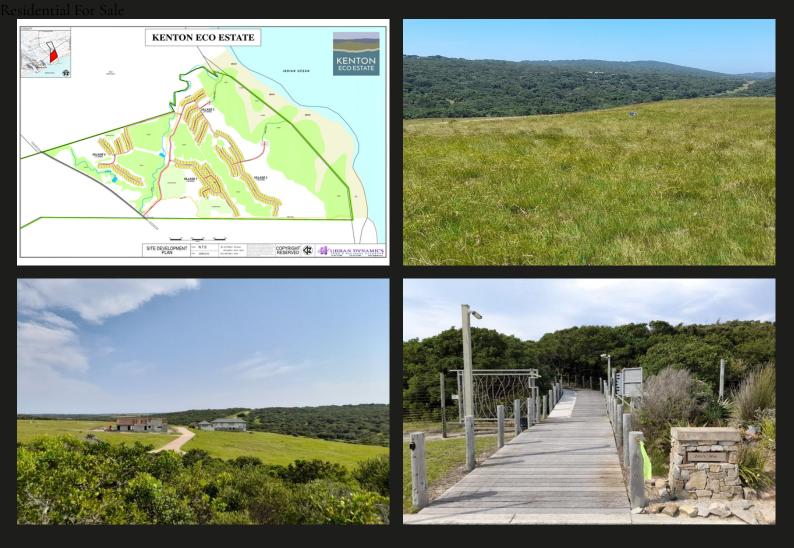

## Vacant Stand Full of Potential

Exclusive Mandate!! Vacant stand available in the heart of Kenton Eco Estate. It has a level surface, which aids in a easy build. Kenton Eco Estate is an enclosed Estate with numerous game and secluded beach as well as river views. Don't miss out on this opportunity.

## Kenton On Sea Eco Estate at a glance

The Eastern Cape's Kenton-on-Sea offers a truly exceptional beach holiday or residential experience. This coastal region has great weather year round, hence known as the Sunshine Coast or, in more tech-friendly parlance, #WhereTheSunSpendsTheWinter. It's the unique combination of wide open beaches, rocky outcrops, secluded coves, crystal clear tidal pools and tranquil rivers that makes Kenton ideally suited for families, adventurers and couples alike. Located on the Route 72, approximately halfway between East London & Port Elizabeth, Kenton-on-Sea is cradled between two rivers, Kariega & Boesmans River (which as a matter of interest, is the longest tidal river in SA ). This small town hosts retail outlets, property agencies, private businesses, restaurants, a bank and Kenton...