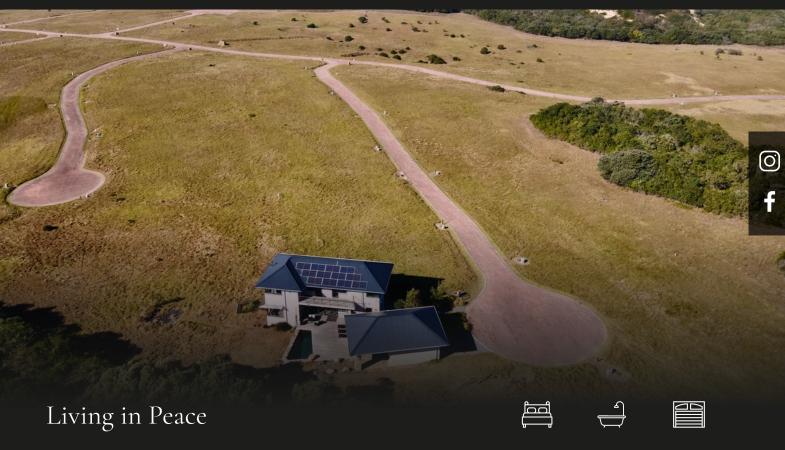

## R490,000 Kenton On Sea Eco Estate, Kenton On Sea

Located on the unspoiled Eastern Cape coastline between Port Elizabeth (120 km) and East London (180 km), Kenton Eco Estate offers an unrivaled opportunity to experience natural living at its most sophisticated. The Estate is 230 hectares in extent There are 330 plots situated in 4 villages 2.4 kilometers of Beach frontage The plots are generally between 800 - 850 square meters in extent Approx 200 plots have been sold - 60% The infrastructure is complete - at a cost of R80 million. This includes state of the art water bourne sewerage system, immaculately paved roads - in excess of 10kms - 3 million pavers, Eskom electricity supply, and municipal water supply. The developers spent R9.5 million on the Kenton municipal water supply, including contributing 50% of the costs partner in construction of reservoir (complete in March 09) This increases storage capacity in Kenton from 4mill to 9 million litres. State of the art security system installed at cost of R4.3 million...