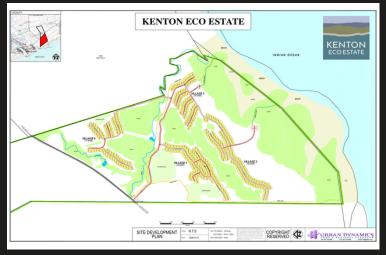

## R550,000 Kenton On Sea Eco Estate, Kenton On Sea

Located on the unspoiled Eastern Cape coastline between Port Elizabeth (120 km) and East London (180 km), Kenton Eco Estate offers an unrivaled opportunity to experience natural living at its most sophisticated. The Estate is 230 hectares in extent There are 330 plots situated in 4 villages 2.4 kilometers of Beach frontage The plots are generally between 800 - 850 square meters in extent Approx 200 plots have been sold - 60% The infrastructure is complete - at a cost of R80 million. This includes state of the art water bourne sewerage system, immaculately paved roads - in excess of 10kms - 3 million pavers, Eskom electricity supply, and municipal water supply. The developers spent R9.5 million on the Kenton municipal water supply, including contributing 50% of the costs partner in construction of reservoir (complete in March 09) This increases storage capacity in Kenton from 4mill to 9 million litres. State of the art security system installed at cost of R4.3 million...