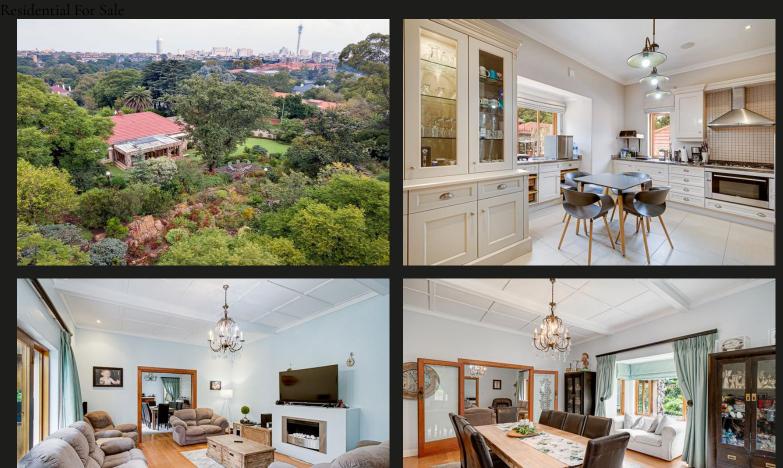

# Pristine, enticing, familial!

4

2

별 4 <u>-</u> 2 🎬

We are enthralled to present this endearingly proud and luxurious family home. Perched adjacent to Munro Drive the atmosphere is uniquely old world while simultaneously boasting modern comforts and style. The garden offers a blend of manicured lawns and beds nestled around a uniquely alluring natural rock formation. Within walking distance to King Edward School, Roedean School and St John college. Accommodation and lifestyle options are provided by tastefully upgraded bathrooms and large bedrooms boasting natural light and flowing spaces. Marvellous, sweeping living and dining areas with fireplaces. The chef's kitchen accommodates a scullery with custom cabinetry and masonry. Also offering three garages and two private garden cottages.