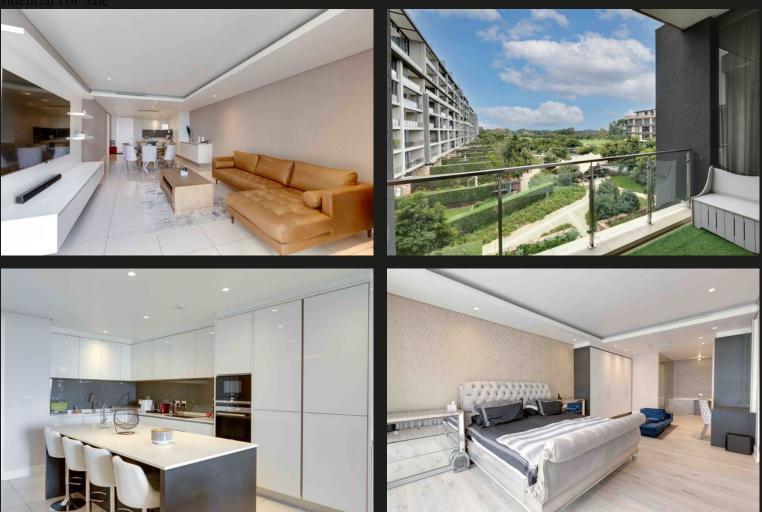

## Superflous and compelling!

This splendid apartment is situated in the prestigious "The Houghton" on the second floor and boasts fabulous views over the golf course and hotel facilities. The chef's kitchen boasts impressive, sleek fittings with ample cabinetry and flows open plan onto the expansive living/dining area. This is not your run of the mill apartment, various bells and whistles throughout such as automated curtains and snazzy wall paper/cladding. The balcony is private and ideal for weekend braai's! Impress your guests with sunset views over the course. Both bedrooms are expansive with luxury bathrooms. Enjoy access to the gym, golf course and hotel facilities! Never ending entertainment bolstered by top tier security. If your offer is good enough the owner may be inclined to include the furniture! Back up energy for the entire building.