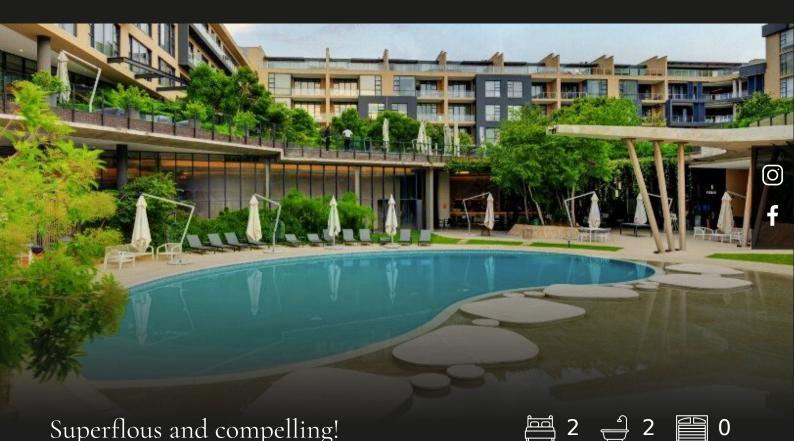

## Superflous and compelling!

This splendid apartment is situated in the prestigious "The Houghton" on the second floor and boasts fabulous views over the golf course and hotel facilities. The chef's kitchen boasts impressive, sleek fittings with ample cabinetry and flows open plan onto the expansive living/dining area. This is not your run of the mill apartment, various bells and whistles throughout such as automated curtains and snazzy wall paper/cladding. The balcony is private and ideal for weekend braai's! Impress your guests with sunset views over the course. Both bedrooms are expansive with luxury bathrooms. Enjoy access to the gym, golf course and hotel facilities! Never ending entertainment bolstered by top tier security. If your offer is good enough the owner may be inclined to include the furniture! Back up energy for the entire building.