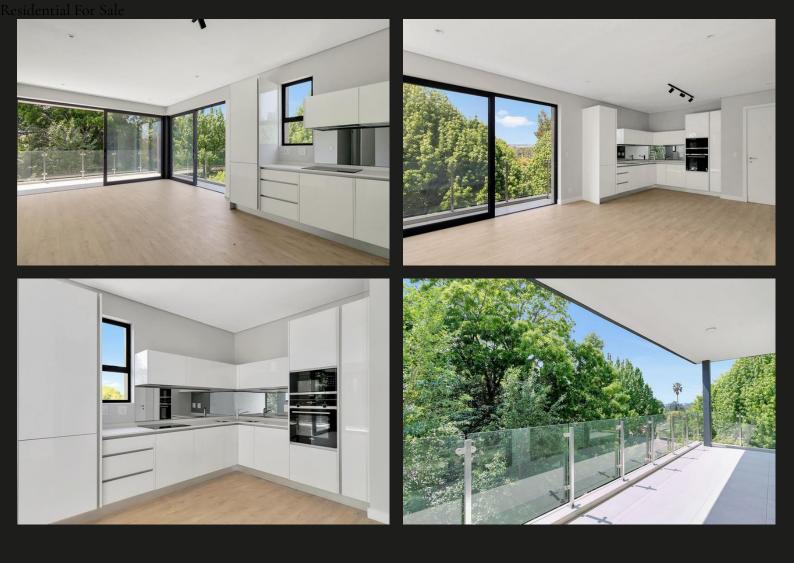

## R3,450,000 Houghton Estate, Johannesburg

Nestled perfectly between Houghton and Rosebank, Tree Tops sits on an elevation that overlooks the lush canopy of Johannesburg, providing a haven from urban life while remaining a mere 10-minute walk away from Rosebank's collection of trendy restaurants, boutique stores and entertainment offerings. This 2 Bed 2 Bath apartment boasts incredible views and trees that give this corner unit ultimate privacy. A large open plan living space with a kitchen that features Siemens appliances. The Tree Tops precinct includes an impressive, landscaped piazza and entertainment deck that forms the focal point around the clubhouse and lap pool. Club Lounge Restaurant Fitzone Gym Gas Braais Fire-Lapa Area Garden Skydeck Pet Friendly State-of-the-Art Security CCTV and 24-Hour Guard Central Hot Water Heating Generator Back-Up Fibre-Ready Apartments Secure Parking Floor Elevators Contact us for an exclusive viewing.