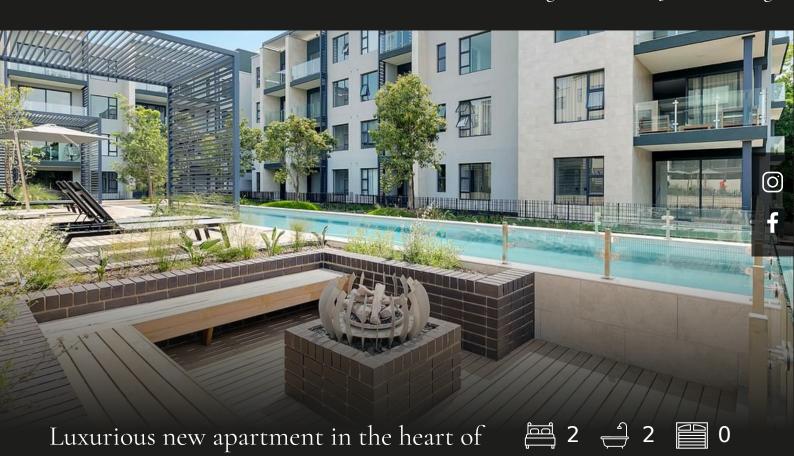

## R3,450,000 Houghton Estate, Johannesburg

Nestled perfectly between Houghton and Rosebank, Tree Tops sits on an elevation that overlooks the lush canopy of Johannesburg, providing a haven from urban life while remaining a mere 10-minute walk away from Rosebank's collection of trendy restaurants, boutique stores and entertainment offerings. This 2 Bed 2 Bath apartment boasts incredible views and trees that give this corner unit ultimate privacy. A large open plan living space with a kitchen that features Siemens appliances. The Tree Tops precinct includes an impressive, landscaped piazza and entertainment deck that forms the focal point around the clubhouse and lap pool. Club Lounge Restaurant Fitzone Gym Gas Braais Fire-Lapa Area Garden Skydeck Pet Friendly State-of-the-Art Security CCTV and 24-Hour Guard Central Hot Water Heating Generator Back-Up Fibre-Ready Apartments Secure Parking Floor Elevators Contact us for an exclusive viewing.