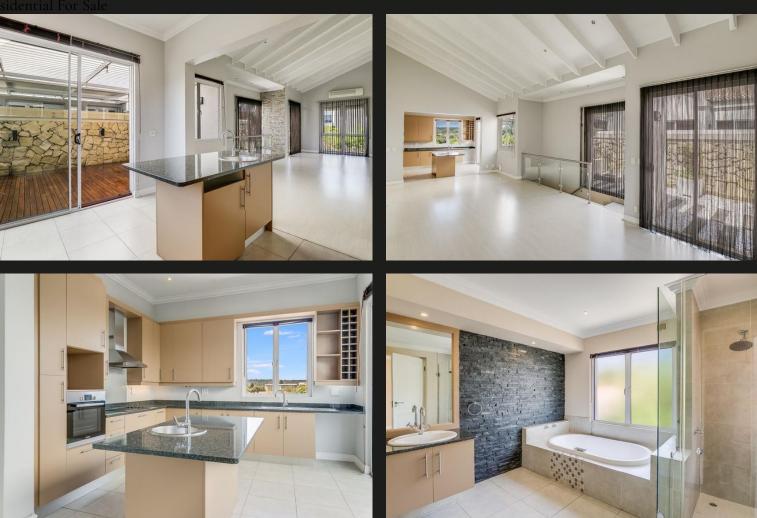

## Expansive, quirky, bouche

Looking for a luxurious living space that will take your breath away? Look no further than our expansive double storey mini penthouse, complete with lift access, spacious bedrooms, and a wrap-around roof terrace that's perfect for entertaining guests. This stunning apartment is located in a secure building that's both elegant and convenient. The spacious bedrooms feature top-of-the-line finishes and offer plenty of room for you to stretch out and relax. The lift access makes getting around easy, while the wrap-around roof terrace offers panoramic views of the surrounding cityscape. Whether you're hosting a dinner party or simply enjoying a quiet evening at home, the roof terrace is the perfect spot to take in the sights and sounds of the city. With its expansive layout and plenty of seating, it's the ideal

space for entertaining friends and family. And with its unbeatable location, you'll never be

far from all the best that the city has to offer. From world-class restaurants...