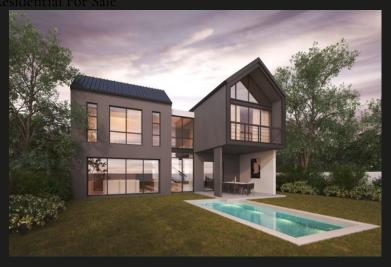

## OFF PLAN DEVELOPMENT: 13 Douglas 📛 4 🖨 4 🚞 2 from R7,454m (no transfer duty)

OFF PLAN DEVELOPMENT (50% sold out): 4 Contemporary barn inspired homes, in secured enclosure, in sought after Craighall located close to Hyde Park and the Sandton CBD. These exceptional homes designed by Chris Sparks Architecture combine barn design elements with sleek and sophisticated contemporary elements. Floor to ceiling windows, double volumed entrances, high ceilings, floating staircases and a focus on natural light, combine into a dream home. Further enhanced with excellent open plan living area onto covered patio and garden. All bedrooms en-suite. Purchasers may select their own finishes and tweak the plans to suit their specific requirements. Various plan options available. Enjoy the building process with Project Management included giving you architectural expertise to guide you with finishes selections! Stand Sizes: 926 to 928m2 House Sizes: 320, 327, 375 to 415m2 Accommodation: 4/5 Bedrooms en-suite (including Guest suite and MES with large dressing room) Guest...