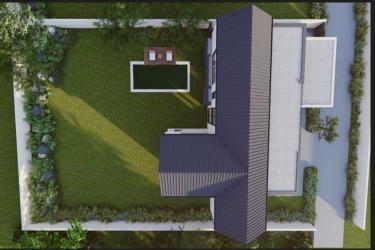

## OFF PLAN DEVELOPMENT: 13 Douglas 📛 4 🖨 4 🚞 2 from R7,454m (no transfer duty)

OFF PLAN DEVELOPMENT (50% sold out): 4 Contemporary barn inspired homes, in secured enclosure, in sought after Craighall located close to Hyde Park and the Sandton CBD. These exceptional homes designed by Chris Sparks Architecture combine barn design elements with sleek and sophisticated contemporary elements. Floor to ceiling windows, double volumed entrances, high ceilings, floating staircases and a focus on natural light, combine into a dream home. Further enhanced with excellent open plan living area onto covered patio and garden. All bedrooms en-suite. Purchasers may select their own finishes and tweak the plans to suit their specific requirements. Various plan options available. Enjoy the building process with Project Management included giving you architectural expertise to guide you with finishes selections! Stand Sizes: 926 to 928m2 House Sizes: 320, 327, 375 to 415m2 Accommodation: 4/5 Bedrooms en-suite (including Guest suite and MES with large dressing room) Guest...