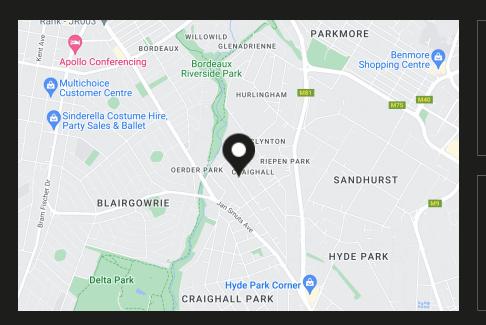

plans to suit their specific requirements. Various plan options available. Enjoy the building process with Project Management included giving you architectural expertise to guide you with finishes selections! Stand Sizes: 926 to 928m2 House Sizes: 320, 327, 375 to 415m2 Accommodation: 4/5 Bedrooms en-suite (including Guest suite and MES with large dressing room) Guest...

## Features

| Interior |     |              |   | Exterior |    |          |       |
|----------|-----|--------------|---|----------|----|----------|-------|
| Bedrooms | 4   | Bathrooms    | 4 | Garages  | 2  | Security | Yes   |
| Kitchens | 1.5 | Recep. Rooms | 3 | Pool     | No | Views    | False |

## Sizes

| Internal | 320m² |
|----------|-------|
| External | 926m² |

Web Ref: RL5313 www.hamiltons.co.za













**©** 0829236501

alison@hamiltons.co.za



**Peter Stroobach Property Practitioner** 

**6** 0832572374

peter@hamiltons.co.za

Web Ref: RL5313 www.hamiltons.co.za