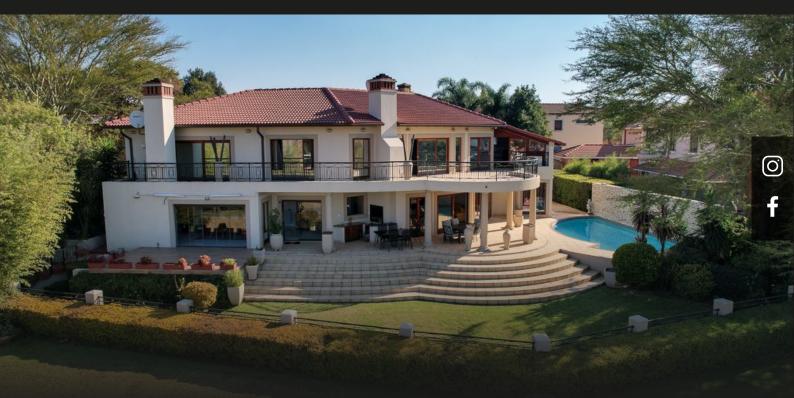

## R9,450,000 Blue Valley Golf Estate, Centurion

Luxury Redefined: 5-Bedroom Sanctuary with Scenic Views in Blue Valley Golf Estate

Welcome to this exquisite 5-bedroom, 5-bathroom double-storey masterpiece, nestled on the edge of the prestigious Blue Valley Golf Estate. This luxurious home is a haven for those who seek elegance, comfort, and an unparalleled lifestyle, all while enjoying panoramic and captivating scenic views. Open Plan Living Areas: Step into a grand entrance that leads to expansive open-plan living areas, designed to offer a seamless blend of indoor and outdoor living. The living room, dining area, and gourmet kitchen flow effortlessly into each other, creating a perfect space for entertaining and family gatherings. Generous Bedrooms: This home features five spacious bedrooms, each thoughtfully designed with comfort and style in mind. The main bedroom is a true retreat, offering a spa-like experience with its luxurious en-suite bathroom, ensuring every day feels like a vacation. Gourmet Kitchen: The state-of-the-art kitchen is a chef's dream, equipped with high-end appliances and finishes. It...