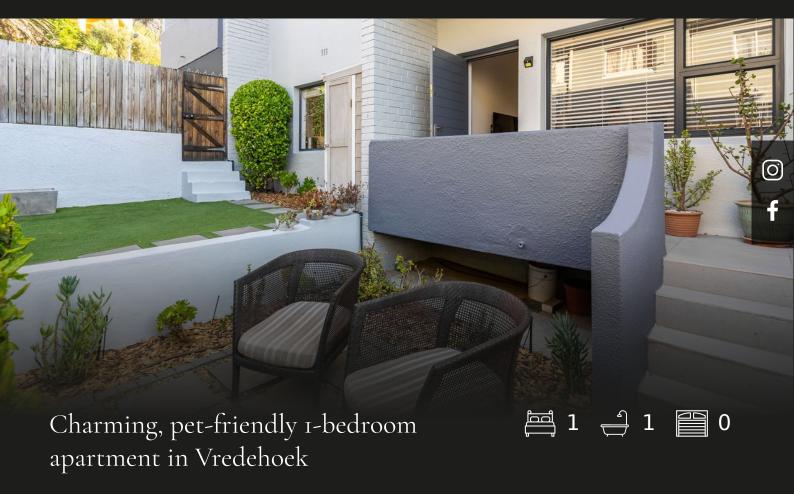

This charming, pet-friendly 1-bedroom, 1-bathroom apartment in Vredehoek is nestled on the foothills of Table Mountain, offering serene city living with a private garden and offstreet parking for two cars. The modern, open-plan layout features a sleek kitchen and a bright, inviting living area. The bedroom is spacious with ample natural light, and the bathroom is stylish and functional. The private garden is perfect for both relaxation and pets to enjoy. Located in a quiet, leafy neighbourhood, it's close to shops, cafes, and public transport, ideal for singles or couples seeking a peaceful, yet convenient lifestyle.