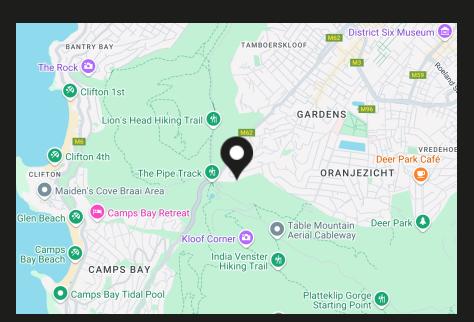

## Higgovale at a glance

Higgovale Perched above the City Bowl on the lower slopes of Table Mountain is found a leafy suburb with quiet, narrow streets and stupendous views named Higgovale. The upmarket suburb is conveniently located in terms of access to both the CBD and trendy inner-city neighbourhoods. In addition, the beach-focused lifestyle and nightlife of Camps Bay is only minutes away and some the Higgovale roads border the Table Mountain National Park, proving that one can indeed, have the best of all worlds. Neighbouring suburbs include Tamboerskloof, Gardens, Oranjezicht and Camps Bay. This prestigious suburb offers a mix of of freestanding homes and a smaller number of sectional title developments. Many of these residences offer fascinating architectural design which has been...