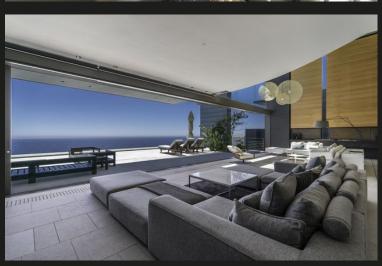

## R160,000,000

Clifton, Cape Town

Situated on the most expensive road on the African continent, Nettleton Road is South Africa's most prestigious address, making The Pentagon the epitome of luxurious living. Designed by Clifton's most fashionable architect, Stefan Antoni of world-renowned architecture firm, SAOTA. Situated high above the cityscape, The Pentagon enjoys unobstructed, panoramic views of Clifton's four famous beaches and the expanse of the Atlantic Ocean. This sprawling home is spread over five levels, each accessible by private glass elevator. On the ground level the home's automated garage can house four large cars, or possibly a small boat. The villa features five bedrooms, five en-suite bathrooms, two lounge areas, a private fully equipped gym, a 10-seater home cinema with upholstered walls, fully automated curtains & blinds, an automated lighting system, two self-contained staff quarters, a state of the art security system with CCTV surveillance & integrated airconditioning and heating...