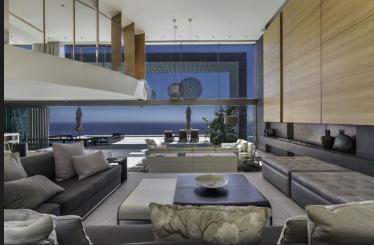

## R160,000,000

Clifton, Cape Town

Situated on the most expensive road on the African continent, Nettleton Road is South Africa's most prestigious address, making The Pentagon the epitome of luxurious living. Designed by Clifton's most fashionable architect, Stefan Antoni of world-renowned architecture firm, SAOTA. Situated high above the cityscape, The Pentagon enjoys unobstructed, panoramic views of Clifton's four famous beaches and the expanse of the Atlantic Ocean. This sprawling home is spread over five levels, each accessible by private glass elevator. On the ground level the home's automated garage can house four large cars, or possibly a small boat. The villa features five bedrooms, five en-suite bathrooms, two lounge areas, a private fully equipped gym, a 10-seater home cinema with upholstered walls, fully automated curtains & blinds, an automated lighting system, two self-contained staff quarters, a state of the art security system with CCTV surveillance & integrated airconditioning and heating...