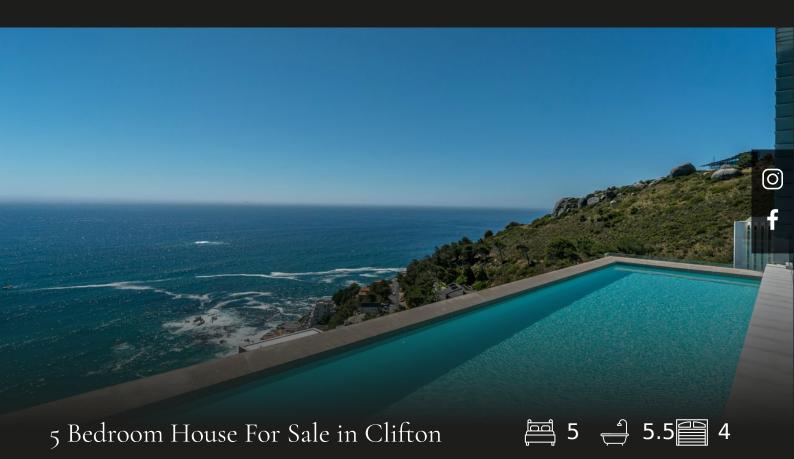

## R160,000,000

Clifton, Cape Town

Situated on the most expensive road on the African continent, Nettleton Road is South Africa's most prestigious address, making The Pentagon the epitome of luxurious living. Designed by Clifton's most fashionable architect, Stefan Antoni of world-renowned architecture firm, SAOTA. Situated high above the cityscape, The Pentagon enjoys unobstructed, panoramic views of Clifton's four famous beaches and the expanse of the Atlantic Ocean. This sprawling home is spread over five levels, each accessible by private glass elevator. On the ground level the home's automated garage can house four large cars, or possibly a small boat. The villa features five bedrooms, five en-suite bathrooms, two lounge areas, a private fully equipped gym, a 10-seater home cinema with upholstered walls, fully automated curtains & blinds, an automated lighting system, two self-contained staff quarters, a state of the art security system with CCTV surveillance & integrated airconditioning and heating...

## Features

| Interior                        |                |                           |          | Exterior                     |                   |                               |
|---------------------------------|----------------|---------------------------|----------|------------------------------|-------------------|-------------------------------|
| Bedrooms<br>Kitchens<br>Studies | 5<br>1<br>1    | Bathrooms<br>Recep. Rooms | 5.5<br>3 | Garages<br>Security<br>Views | 4<br>Yes<br>False | Domestic Accom. 2<br>Pool Yes |
| Sizes                           |                |                           |          |                              |                   |                               |
| Internal<br>External            | 940m²<br>940m² |                           |          |                              |                   |                               |