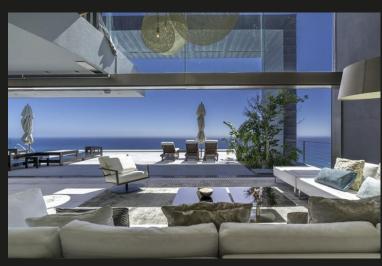

## R160,000,000

Clifton, Cape Town

Situated on the most expensive road on the African continent, Nettleton Road is South Africa's most prestigious address, making The Pentagon the epitome of luxurious living. Designed by Clifton's most fashionable architect, Stefan Antoni of world-renowned architecture firm, SAOTA. Situated high above the cityscape, The Pentagon enjoys unobstructed, panoramic views of Clifton's four famous beaches and the expanse of the Atlantic Ocean. This sprawling home is spread over five levels, each accessible by private glass elevator. On the ground level the home's automated garage can house four large cars, or possibly a small boat. The villa features five bedrooms, five en-suite bathrooms, two lounge areas, a private fully equipped gym, a 10-seater home cinema with upholstered walls, fully automated curtains & blinds, an automated lighting system, two self-contained staff quarters, a state of the art security system with CCTV surveillance & integrated airconditioning and heating...