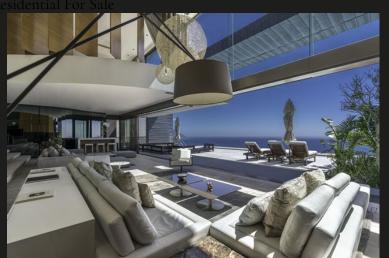

## R160,000,000

Clifton, Cape Town

Situated on the most expensive road on the African continent, Nettleton Road is South Africa's most prestigious address, making The Pentagon the epitome of luxurious living. Designed by Clifton's most fashionable architect, Stefan Antoni of world-renowned architecture firm, SAOTA. Situated high above the cityscape, The Pentagon enjoys unobstructed, panoramic views of Clifton's four famous beaches and the expanse of the Atlantic Ocean. This sprawling home is spread over five levels, each accessible by private glass elevator. On the ground level the home's automated garage can house four large cars, or possibly a small boat. The villa features five bedrooms, five en-suite bathrooms, two lounge areas, a private fully equipped gym, a 10-seater home cinema with upholstered walls, fully automated curtains & blinds, an automated lighting system, two self-contained staff quarters, a state of the art security system with CCTV surveillance & integrated airconditioning and heating...