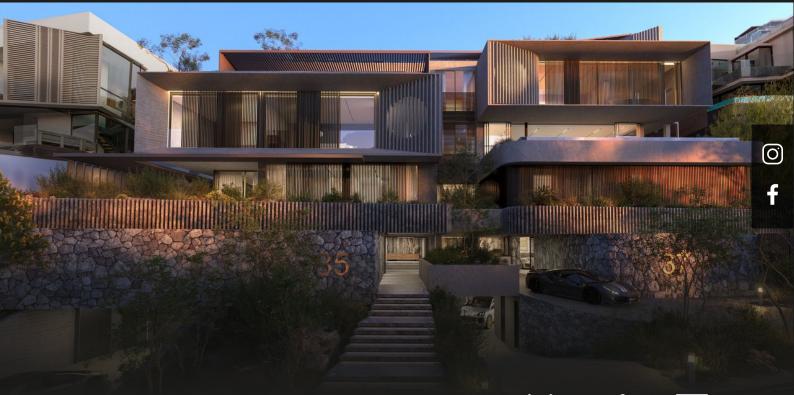

## R85,000,000 Bantry Bay, Cape Town

3

6

0

## Le Béton Bantry Bay | Winner Best Residential Development - International Property Awards 2023/2024

This sophisticated 858 sqm four - level private luxury residence, is one of three high powered residences in the Le Béton Luxury Development in Bantry Bay. The very best of free standing villa privacy and space combined with sophisticated secure apartment living. Imported Italian Kitchens, Wardrobes and Doors from Poliform, Valcucine, & Lualdi. The highest specification and finish in Cape Town! When the private elevator doors open on the second level, a spectacular double volume concrete ribbon staircase greets you and connects the entertainment level above. It features three spacious bedrooms; the generous presidential style primary suite has a boutique style Poliform dressing room, ensuite bathroom, separate entrance lobby with coffee bar, and a lounge area. A central pyjama lounge behind, opens onto an immaculately landscaped private courtyard on the lower level. The second en-suite, is also generous and boasts a walk in dressing room and opens onto a landscaped courtyard. The...