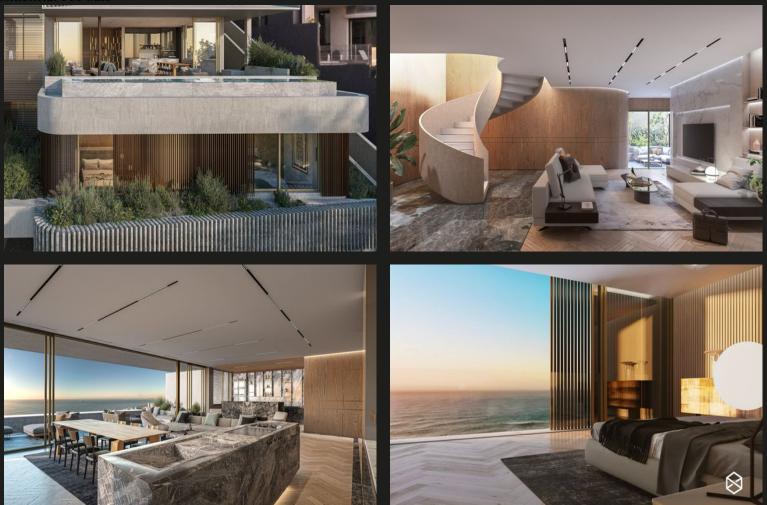

## Le Béton Bantry Bay | Winner Best Residential Development - International Property Awards 2023/2024

This sophisticated 858 sqm four - level private luxury residence, is one of three high powered residences in the Le Béton Luxury Development in Bantry Bay. The very best of free standing villa privacy and space combined with sophisticated secure apartment living. Imported Italian Kitchens, Wardrobes and Doors from Poliform, Valcucine, & Lualdi. The highest specification and finish in Cape Town! When the private elevator doors open on the second level, a spectacular double volume concrete ribbon staircase greets you and connects the entertainment level above. It features three spacious bedrooms; the generous presidential style primary suite has a boutique style Poliform dressing room, ensuite bathroom, separate entrance lobby with coffee bar, and a lounge area. A central pyjama lounge behind, opens onto an immaculately landscaped private courtyard on the lower level. The second en-suite, is also generous and boasts a walk in dressing room and opens onto a landscaped courtyard. The...