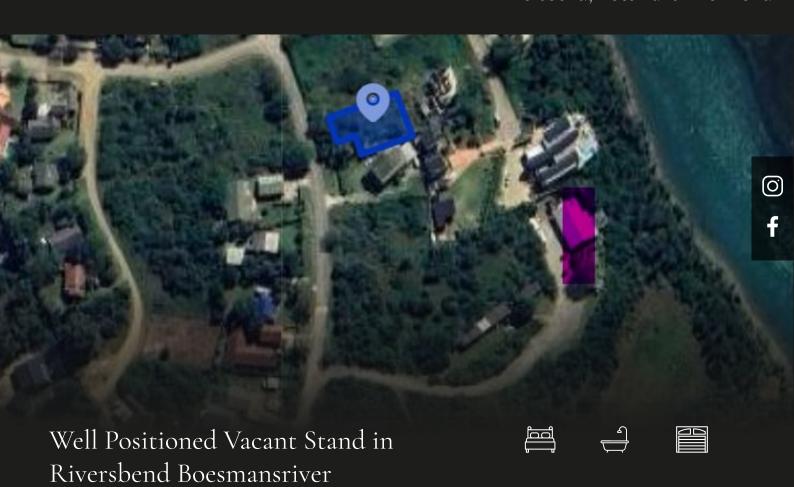

## R400,000 Riversbend, Boesmansriviermond

This picturesque piece of land with a possible view of the Boesmans river and close proximity to Kenton on Sea is a rare find. Experience peace and serenity that envelopes you as you take in the beauty of nature that surrounds you. The convenience of being only a short drive from the R72 adds to the appeal. If you're considering building your dream home in such a serene location, it's wise to act swiftly as opportunities like this tend to be snapped up quickly.