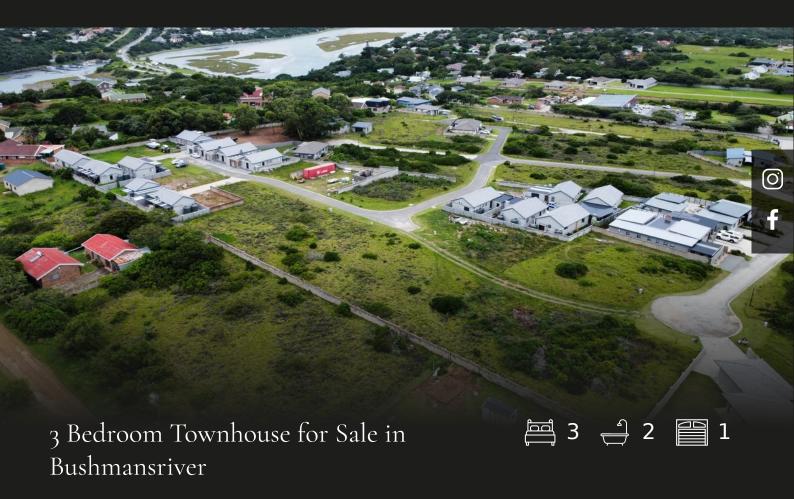

## RI,395,000 Riversbend. Boesmansriviermond

Lovely 3 bedroom 2 bathroom townhouse in the popular Summersridge Estate of Bushmans River. Lovely spacious low maintenance open plan lounge, dining room with a very nice kitchen makes this an instant home. All the rooms have built in cupboards with the main room having its own on suite bathroom. Built on space of a single garage, currently serves as an undercover area for entertainment with a lovely built in braai. A small pet friendly garden ensures that this is a lock up and go, no fuss, hassle free investment. You are 3km away from the lovely village of Kenton on Sea and a kilometer away from the old Bushmans River village.