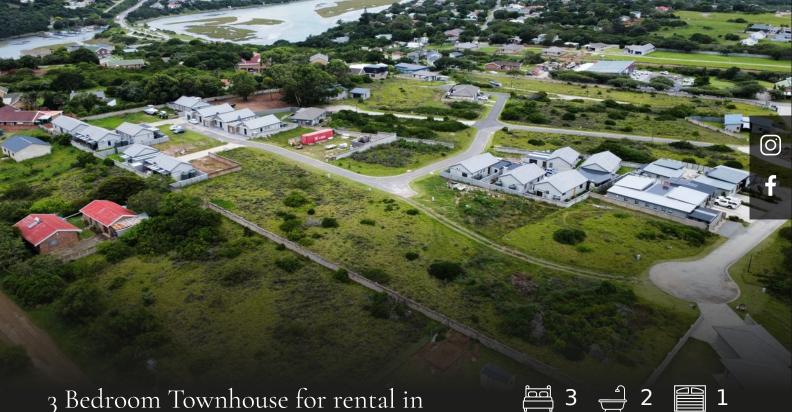

## 3 Bedroom Townhouse for rental in Boesmansriviermond

Lovely 3 bedroom 2 bathroom townhouse in the popular Summersridge Estate of Bushmans River. Lovely spacious low maintenance open plan lounge, dining room with a very nice kitchen makes this an instant home. All the rooms have built in cupboards with the main room having its own on suite bathroom. Built on space of a single garage, currently serves as an undercover area for entertainment with a lovely built in braai. A small pet friendly garden ensures that this is a lock up and go, no fuss, hassle free investment. You are 3km away from the lovely village of Kenton on Sea and a kilometer away from the old Bushmans River village.