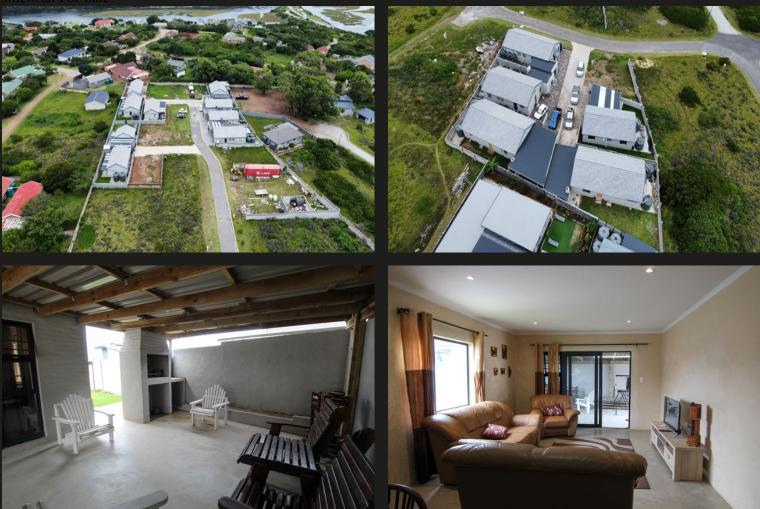

## 3 Bedroom Townhouse for rental in Boesmansriviermond

Lovely 3 bedroom 2 bathroom townhouse in the popular Summersridge Estate of Bushmans River. Lovely spacious low maintenance open plan lounge, dining room with a very nice kitchen makes this an instant home. All the rooms have built in cupboards with the main room having its own on suite bathroom. Built on space of a single garage, currently serves as an undercover area for entertainment with a lovely built in braai. A small pet friendly garden ensures that this is a lock up and go, no fuss, hassle free investment. You are 3km away from the lovely village of Kenton on Sea and a kilometer away from the old Bushmans River village.