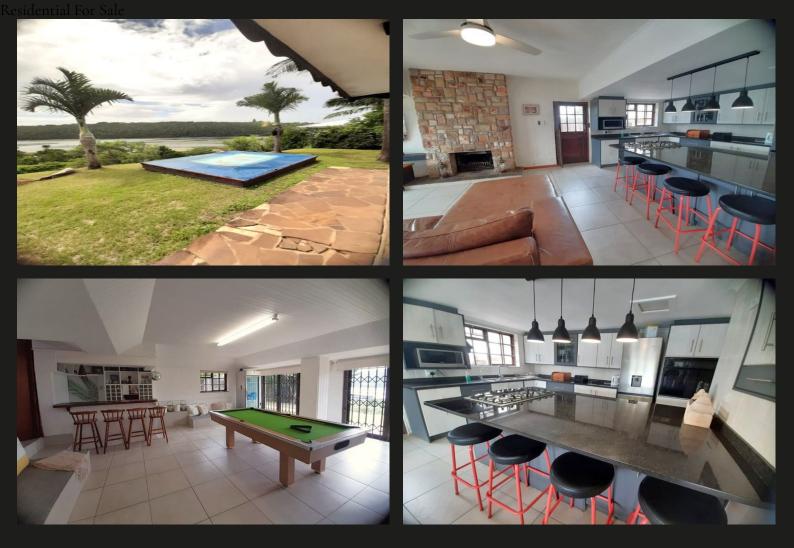

## Unlock Your Dream Riverfront Lifestyle 🛛 🚔 4 🛁 4

What an incredible opportunity awaits you! This isn't just a house; it's a lifestyle choice that dreams are made of! Imagine waking up every day to a breathtaking, panoramic view, all while being just a few steps away from the peaceful river. This charming home features three spacious bedrooms and three bathrooms, offering plenty of room for everyone to relax and feel at ease. You'll love the generous living areas, perfect for family gatherings or cozy nights in. Plus, there's a double garage and a self-contained flatlet—ideal for guests or as a private home office! And let's not forget the plunge pool! It's the perfect spot to cool off on warm days or enjoy a sunset swim. Come see for yourself and start embracing the riverfront lifestyle you've always wanted!

## Features

| Interior             |                 |                           |        | Exterior        |          |                   |             |
|----------------------|-----------------|---------------------------|--------|-----------------|----------|-------------------|-------------|
| Bedrooms<br>Kitchens | 4<br>1          | Bathrooms<br>Recep. Rooms | 4<br>2 | Garages<br>Pool | 2<br>Yes | Security<br>Views | Yes<br>True |
| Sizes                |                 |                           |        | Financial       |          |                   |             |
| Internal<br>External | 279m²<br>1006m² |                           |        | Rates           | 1500.00  |                   |             |