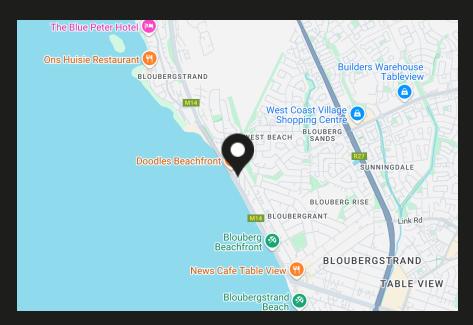

## Table View at a glance

Situated north from the City of Cape Town is one of South Africa's fastest growing suburbs. Blouberg boasts iconic views of Table Mountain from across Table Bay. The name Bloubergstrand literally means "blue mountain beach" in Afrikaans, and is derived from Blaauwberg, a nearby mountain. Bloubergstrand is mainly a residential area, and attracts large numbers of visitors, especially kitesurf enthusiasts. The area is home to many families as it has to offer a wide selection of apartments and flats; many of which have marvellous sea views as well as a decent number of houses and security estates. Over the years some of our locals have come to nickname this area of the Cape Town 'The Goldmine Of The West Coast' due to the growth in the value of properties there over the...