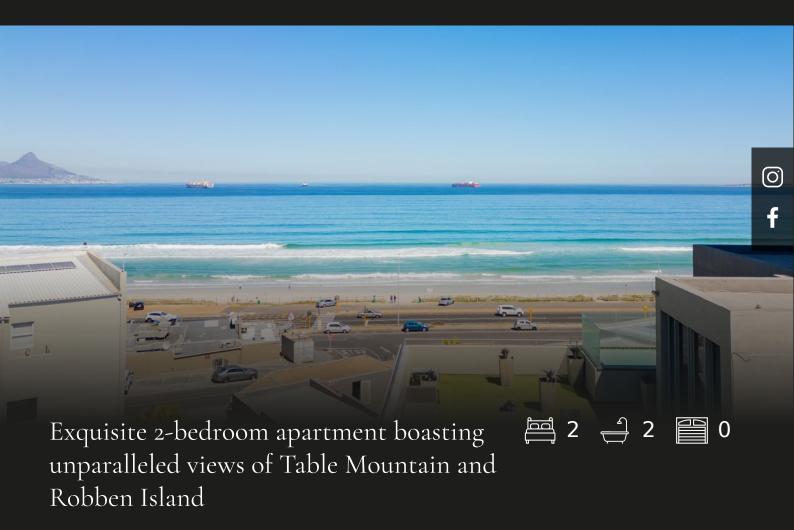

Experience coastal luxury in this elegant, fully furnished 2-bedroom apartment, featuring a private balcony with a refreshing splash pool and majestic views of the iconic Table Mountain and Robben Island. Located in the exclusive Infinity block, residents enjoy access to premium amenities, including a private gym and pool. Just a short walk from the Blouberg Promenade and in close proximity to fine restaurants and boutique shops, this stylish retreat offers modern finishes, seamless indoor-outdoor living, and breathtaking sunsets in one of Cape Town's most sought-after locations. With only a limited selection of fully furnished 1- and 2-bedroom units available, this is a rare opportunity to own a prestigious property in this high-demand development. These self-catering units are short-term letting friendly, making them an attractive option for investors seeking strong rental returns. Thanks to its prime location, sought-after apartment block, and consistent tourist demand, Infinity...