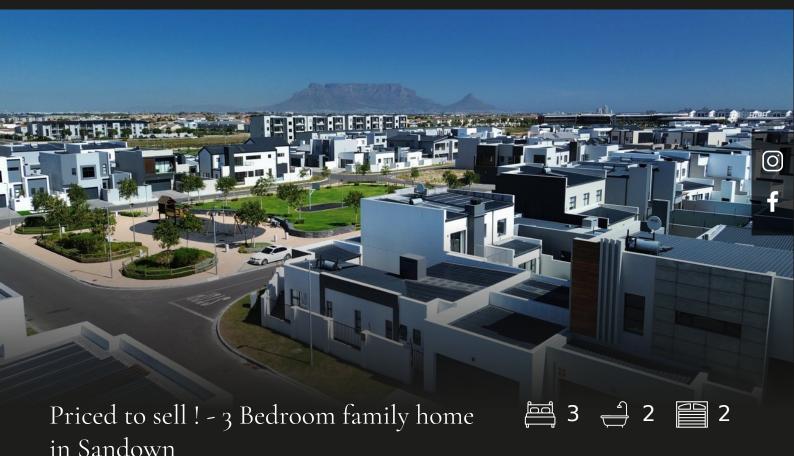

Stylish & Secure Living in Sandown Situated on a prime corner plot, this contemporary single-level home offers effortless luxury and security. Key Features: 3 Stylish Bedrooms – Laminate flooring & built-in cupboards. Open-Plan Living – Spacious interiors with a built-in fireplace for warmth and ambiance. Designer Kitchen – Quartz countertops, ample storage & separate scullery with dual-appliance space. Secure & Private – Fully enclosed wraparound garden, electric fencing & Paradox alarm system. Convenience at Its Best – Double automated garage with direct home access. Modern Essentials – Solar geyser, high-speed fiber, and street-facing blinds for added privacy. Schedule your private viewing today!

## Features

| interior |   |              |   | LACCION |    |          |       |
|----------|---|--------------|---|---------|----|----------|-------|
| Bedrooms | 3 | Bathrooms    | 2 | Garages | 2  | Security | Yes   |
| Kitchens | 1 | Recep. Rooms | 1 | Pool    | No | Views    | False |