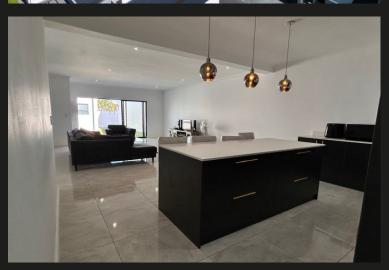

Stylish & Secure Living in Sandown Situated on a prime corner plot, this contemporary single-level home offers effortless luxury and security. Key Features: 3 Stylish Bedrooms – Laminate flooring & built-in cupboards. Open-Plan Living – Spacious interiors with a built-in fireplace for warmth and ambiance. Designer Kitchen – Quartz countertops, ample storage & separate scullery with dual-appliance space. Secure & Private – Fully enclosed wraparound garden, electric fencing & Paradox alarm system. Convenience at Its Best – Double automated garage with direct home access. Modern Essentials – Solar geyser, high-speed fiber, and street-facing blinds for added privacy. Schedule your private viewing today!