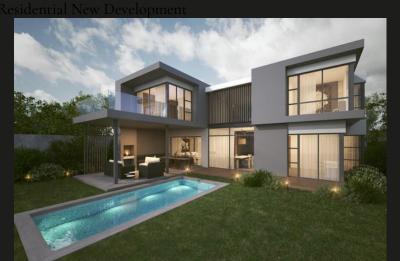

# 97 st audley from R6,975m (no transfer duty) 50% SOLD

SOLD OUT: 4 Exclusive off-plan contemporary homes from R6,97m (no transfer duty)

4 Exclusive Contemporary homes, in secured cluster estate, located within the sought after boomed and guarded St Audley enclosure, Bryanston. Designed by renowned Chris Sparks Architecture, the minimalistic design focuses on light and open spaces with floor to ceiling glass and double volumed areas. Open plan living, en-suite bedrooms, balconies and generous gardens combine to offer magnificent homes for the select few. Purchasers may select their finishes and tweak the plans to suit their specific requirements. Various plan options available.

#### **Features**

charcoal aluminium doors &windows solar geysers solar PV ready glass shower screens smeg oven and gas hob glass balustrades Stand sizes: 885 to 905m2 House sizes: 332 to 507m2