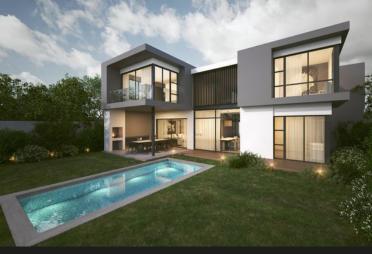

# 97 st audley from R6,975m (no transfer duty) 50% SOLD

SOLD OUT: 4 Exclusive off-plan contemporary homes from R6,97m (no transfer duty)

4 Exclusive Contemporary homes, in secured cluster estate, located within the sought after boomed and guarded St Audley enclosure, Bryanston. Designed by renowned Chris Sparks Architecture, the minimalistic design focuses on light and open spaces with floor to ceiling glass and double volumed areas. Open plan living, en-suite bedrooms, balconies and generous gardens combine to offer magnificent homes for the select few. Purchasers may select their finishes and tweak the plans to suit their specific requirements. Various plan options available.

#### **Features**

charcoal aluminium doors &windows solar geysers solar PV ready glass shower screens smeg oven and gas hob glass balustrades Stand sizes: 885 to 905m2 House sizes: 332 to 507m2