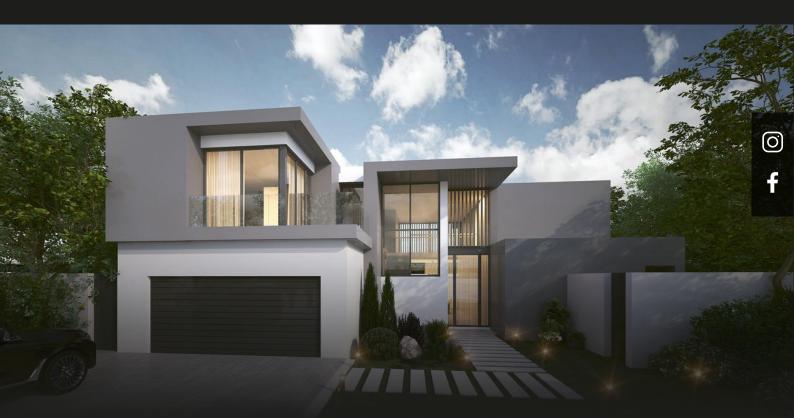

# 97 st audley from R6,975m (no transfer duty) 50% SOLD

SOLD OUT: 4 Exclusive off-plan contemporary homes from R6,97m (no transfer duty)

4 Exclusive Contemporary homes, in secured cluster estate, located within the sought after boomed and guarded St Audley enclosure, Bryanston. Designed by renowned Chris Sparks Architecture, the minimalistic design focuses on light and open spaces with floor to ceiling glass and double volumed areas. Open plan living, en-suite bedrooms, balconies and generous gardens combine to offer magnificent homes for the select few. Purchasers may select their finishes and tweak the plans to suit their specific requirements. Various plan options available.

#### **Features**

charcoal aluminium doors &windows solar geysers solar PV ready glass shower screens smeg oven and gas hob glass balustrades Stand sizes: 885 to 905m2 House sizes: 332 to 507m2