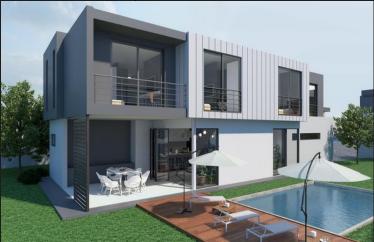

# 129 grosvenor (from R5 678 500, no transfer duty)

65% SOLD OUT: Contemporary homes with generous gardens (from R5 678 500, no transfer duty)

65% SOLD OUT: OFF PLAN DEVELOPMENT: 129 Grosvenor This residential development offers sought-after contemporary, modular, minimalistic designs, with generous gardens. These 8 freehold homes are located in the heart of Bryanston, in a secured cluster estate with excellent access to the Sandton CBD. Downstairs: double volumed entrance hall, floating staircase, open plan living rooms, closed scullery, covered patio and staff accommodation. Upstairs: 3 bedrooms en-suite plus main bedroom en-suite with dressing room, PJ lounge and study alcove. Purchasers can personalise their new home, selecting finishes. Stand Sizes: 511 to 631m2 House Sizes: 285, 305, 331 and 336m2