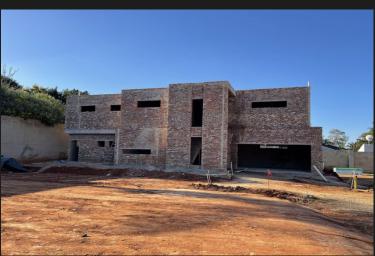

# 129 grosvenor (from R5 678 500, no transfer duty)

65% SOLD OUT: Contemporary homes with generous gardens (from R5 678 500, no transfer duty)

65% SOLD OUT: OFF PLAN DEVELOPMENT: 129 Grosvenor This residential development offers sought-after contemporary, modular, minimalistic designs, with generous gardens. These 8 freehold homes are located in the heart of Bryanston, in a secured cluster estate with excellent access to the Sandton CBD. Downstairs: double volumed entrance hall, floating staircase, open plan living rooms, closed scullery, covered patio and staff accommodation. Upstairs: 3 bedrooms en-suite plus main bedroom en-suite with dressing room, PJ lounge and study alcove. Purchasers can personalise their new home, selecting finishes. Stand Sizes: 511 to 631m2 House Sizes: 285, 305, 331 and 336m2