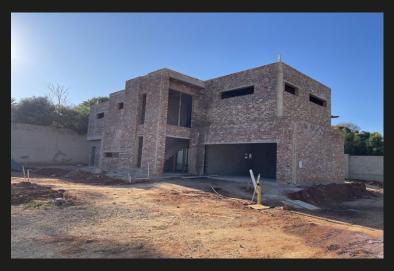

# 129 grosvenor (from R5 678 500, no transfer duty)

65% SOLD OUT: Contemporary homes with generous gardens (from R5 678 500, no transfer duty)

65% SOLD OUT: OFF PLAN DEVELOPMENT: 129 Grosvenor This residential development offers sought-after contemporary, modular, minimalistic designs, with generous gardens. These 8 freehold homes are located in the heart of Bryanston, in a secured cluster estate with excellent access to the Sandton CBD. Downstairs: double volumed entrance hall, floating staircase, open plan living rooms, closed scullery, covered patio and staff accommodation. Upstairs: 3 bedrooms en-suite plus main bedroom en-suite with dressing room, PJ lounge and study alcove. Purchasers can personalise their new home, selecting finishes. Stand Sizes: 511 to 631m2 House Sizes: 285, 305, 331 and 336m2