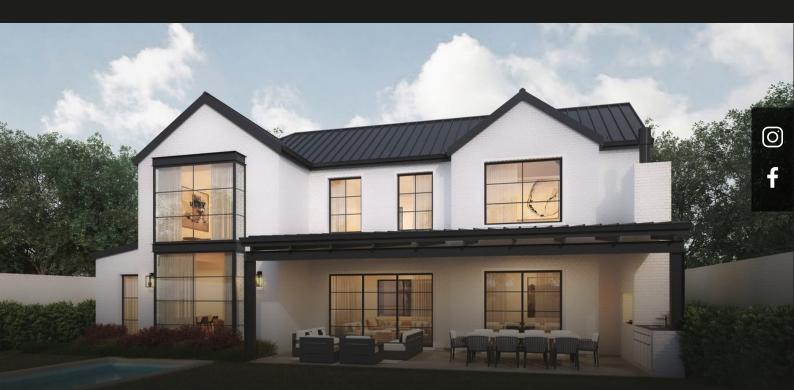

## 18 westbourne

## OFF PLAN: 2 contemporary Hamptons Homestead designed homes (from R6,965m transfer duty land only)

A rare opportunity to build your bespoke home in the magnificent Westbourne secured enclosure, Bryanston East. These 2 elegant off plan homes designed by Chris Sparks architecture focus on open plan living and light. Large black aluminium windows and doors, generous en-suite bedrooms and large gardens complement the contemporary Hamptons Homestead architecture. Select your own finishes with the flexibility to change the plans; making this "your forever home". Land Sizes: 957m2 and 1056m2 House Sizes: 305m2, 314m2 to 471m2 Excellent finishes include: \* smeg oven & gas hob, 2.4m \* 2,4m high doors \* 3m high ceilings with bulkheads \* black aluminium doors and windows \* black door handles \* solar geysers \* cliplok roof \* solar PV ready Accommodation: 3,4 or 5 bedrooms en-suite Study Double / Triple garaging PJ Lounge optional Guest flatlet optional Staff accommodation optional Pool optional