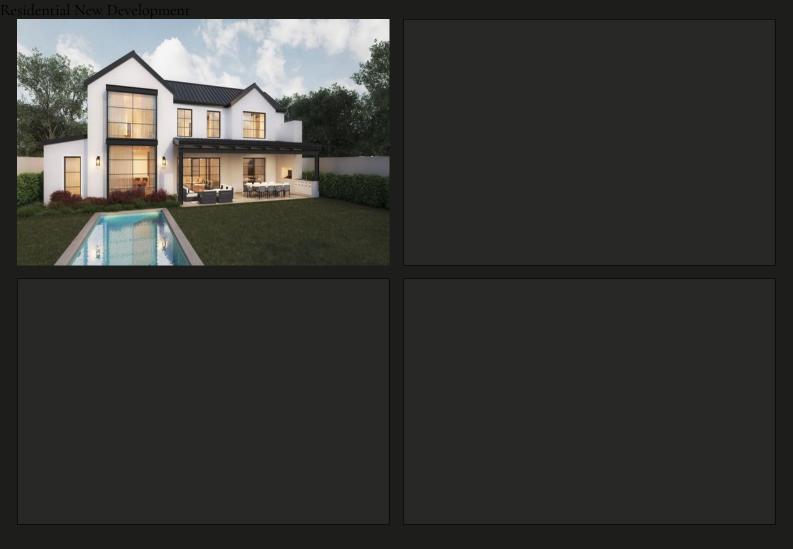

## 18 westbourne

## OFF PLAN: 2 contemporary Hamptons Homestead designed homes (from R6,965m transfer duty land only)

A rare opportunity to build your bespoke home in the magnificent Westbourne secured enclosure, Bryanston East. These 2 elegant off plan homes designed by Chris Sparks architecture focus on open plan living and light. Large black aluminium windows and doors, generous en-suite bedrooms and large gardens complement the contemporary Hamptons Homestead architecture. Select your own finishes with the flexibility to change the plans; making this "your forever home". Land Sizes: 957m2 and 1056m2 House Sizes: 305m2, 314m2 to 471m2 Excellent finishes include: \* smeg oven & gas hob, 2.4m \* 2,4m high doors \* 3m high ceilings with bulkheads \* black aluminium doors and windows \* black door handles \* solar geysers \* cliplok roof \* solar PV ready Accommodation: 3,4 or 5 bedrooms en-suite Study Double / Triple garaging PJ Lounge optional Guest flatlet optional Staff accommodation optional Pool optional