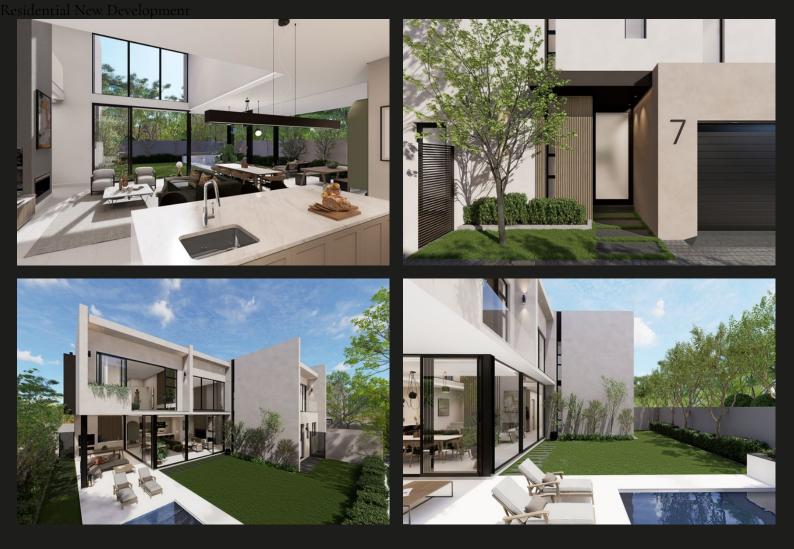

## 75% SOLD OUT: 8 Luxurious off plan homes, Bryanston East (from R5,96m no transfer duty)

Welcome to exclusive luxury living, quietly and centrally located within the sought-after secured Devonshire/Cambridge enclosure, in Bryanston East. Style, Taste, Spectacular, Contemporary, Double Volume, Glass, Natural Light, are a few words that come to mind when trying to describe this magnificent off plan development of 8 homes. Luxurious finishes and quality workmanship from Appian Developments further compliment. Stand Sizes: 428 to 501 m2 House Sizes: 360 to 432m2 Green initiatives throughout Accommodation: Open plan Living: lounge, dining, kitchen with island Scullery Pantry Guest cloakroom Covered Patio 4 Bedrooms ensuite: Guest Bedroom downstairs Luxurious main, dressing room , ensuite 2 further Bedrooms ensuite 5th Bedroom ensuite (optional) Pajama Lounge Staff Accommodation Double Garaging Storerooms (optional) Study (optional) Pool (optional)