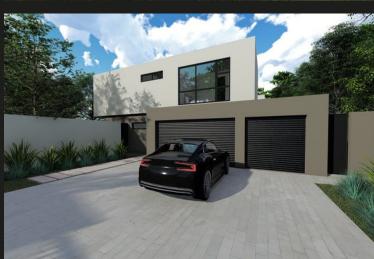

## 48a St Audley

UNDER OFFER: Under Construction, Contemporary standalone home R8,3m (transfer duty land only)

UNDER CONSTRUCTION: This exclusive contemporary standalone home, designed by sought after Chris Sparks architecture, is located in the heart of Bryanston. Offering superb open plan entertainment area, showcasing floating concrete staircase and a large double volume dining area. 5 Generous en-suite bedrooms, 2 with full bathrooms and an upstairs study alcove and PJ Lounge. Triple garaging and Staff Accommodation. Purchasers can select their own finishes. Ptn 3: Stand Size 1219m2 Build Size 420m2

**Property Type** 

**Features** 

House

П

**Size From** 

420m<sup>2</sup>

**Size To** 

42<u>0m²</u>