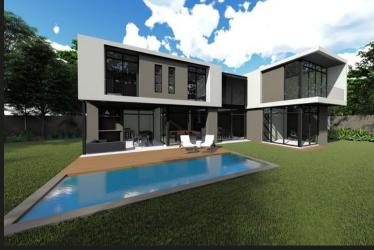

## 48a St Audley

UNDER OFFER: Under Construction, Contemporary standalone home R8,3m (transfer duty land only)

UNDER CONSTRUCTION: This exclusive contemporary standalone home, designed by sought after Chris Sparks architecture, is located in the heart of Bryanston. Offering superb open plan entertainment area, showcasing floating concrete staircase and a large double volume dining area. 5 Generous en-suite bedrooms, 2 with full bathrooms and an upstairs study alcove and PJ Lounge. Triple garaging and Staff Accommodation. Purchasers can select their own finishes. Ptn 3: Stand Size 1219m2 Build Size 420m2