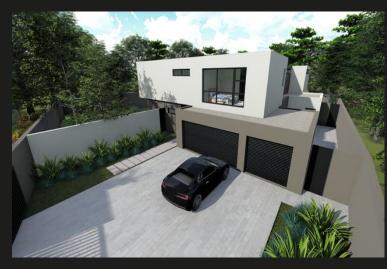

## 48a St Audley

UNDER OFFER: Under Construction, Contemporary standalone home R8,3m (transfer duty land only)

UNDER CONSTRUCTION: This exclusive contemporary standalone home, designed by sought after Chris Sparks architecture, is located in the heart of Bryanston. Offering superb open plan entertainment area, showcasing floating concrete staircase and a large double volume dining area. 5 Generous en-suite bedrooms, 2 with full bathrooms and an upstairs study alcove and PJ Lounge. Triple garaging and Staff Accommodation. Purchasers can select their own finishes. Ptn 3: Stand Size 1219m2 Build Size 420m2