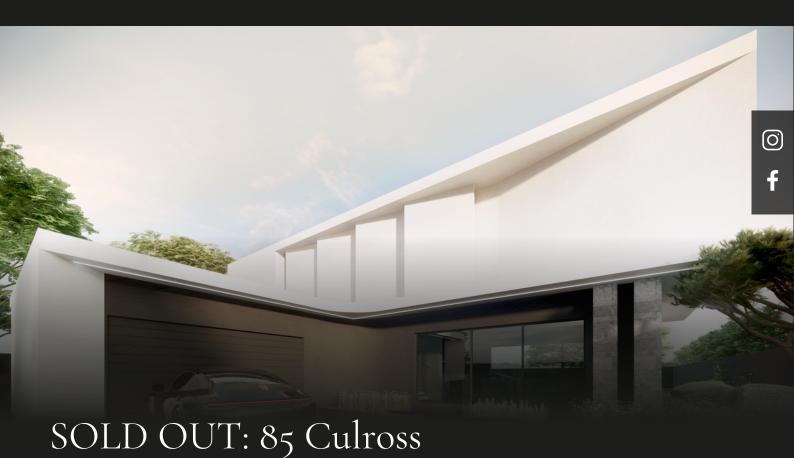

SOLD OUT OFF PLAN DEVELOPMENT: 85 Culross from R7,55m (transfer duty land only)

Location, location, location............ We are proud to offer to the select few, these three exceptional off plan homes; set in a cluster development, within the exclusive Culross secured enclosure, in Bryanston East. Custom build your dream home, designed by renowned SPS arch & design, with the seldom offered opportunity to change the plans to suit your needs and select your own finishes. Minimalistic contemporary lines flow through from the open plan entertainment areas to the integrated pools, fire pit and spacious gardens. If style and the wow factor are what your are looking for, look no further! Transfer duty, land only, included in the price. Stand sizes: 1034m2, 1054m2 and 1631m2 House Sizes: from 320m2 and 430m2+